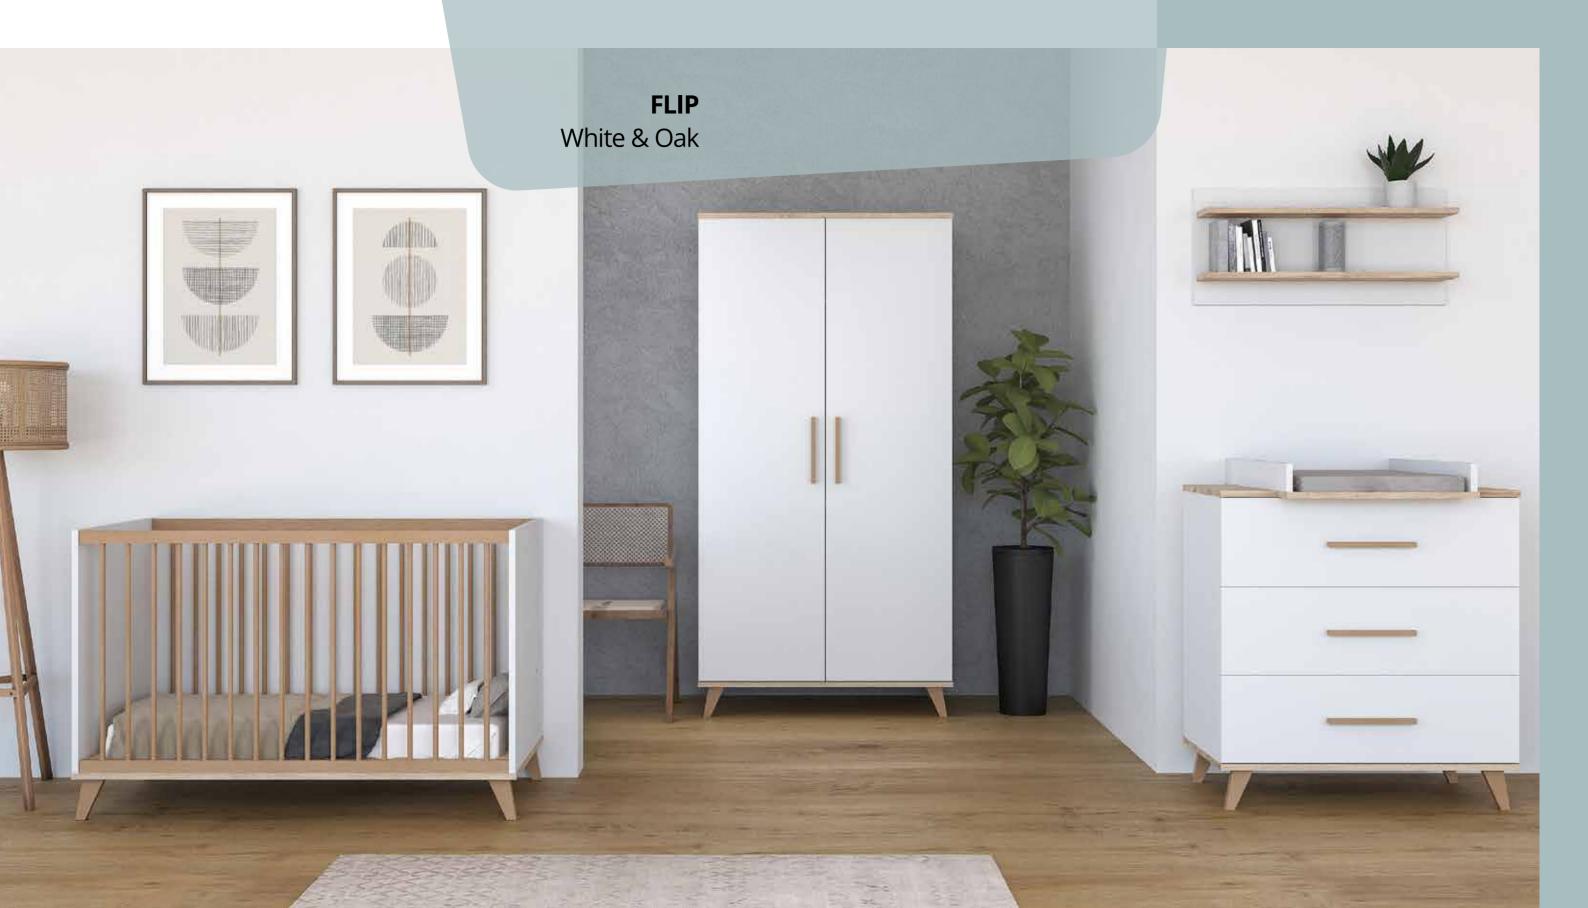

Drawer for Bed 120 • Drawer for Bed 140 • Wallshelf • Storage Shelf





### **NEMO** Caravelle COLLECTION









ununununung adelle

Wardrobe XL • Wardrobe • Chest • Top Changer Bed 140x70 • 5 in 1 Multi Bed



### TONE GLOSS Cream Oak & White COLLECTION



A most practical design, for light-coloured environments. This range is a perfect space saver, thanks to its sliding doors and deep storage compartments, not to mention the combi cot that is an absolute winner on the market, thanks to its compact design. It's also quite excellent choice if you don't like the experience of looking for lost toys under the furniture, since the plinth leg design prevents anything from going under the storage units.



### TONE GLOSS Light Oak & White













### **CARDIFF** White & Oak COLLECTION







unununununy nolling

Wardrobe XL • Wardrobe • Chest • Chest Extension Bed 120x60 • Bed 140x70 • Wallshelf



### FLIP White & Oak COLLECTION























### FLIP Grey





and you can get all this for the price of a large wardrobe. The junior bed serves as the basis of the com-











Sturdy structures with minimalist design. It's easy to find the perfect fit, no matter the room's colour since the white fronts look great in the Grey Oak frames. The built-in push-open mechanisms make the pieces easy to assemble





ununut successing Aller

Wardrobe XL • Wardrobe • Chest • Chest Extension Bed 120x60 • Bed 140x70 • Wallshelf



### WING Grey Oak & White COLLECTION





















# faktum



www.faktum.hu