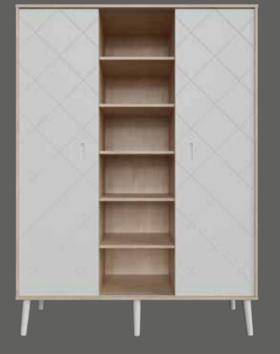

### **PEAK** Natural Oak & White COLLECTION

mununululuna

Wardrobe XL • Wardrobe • Chest • Chest Extension Bed 120x60 • Bed 140x70 • Wallshelf

unusuulululung Aller

Wardrobe XL • Wardrobe • Chest • Chest Extension • Bed 120x60 • Bed 140x70 Drawer for Bed 120 • Drawer for Bed 140 • Wallshelf • Storage Shelf