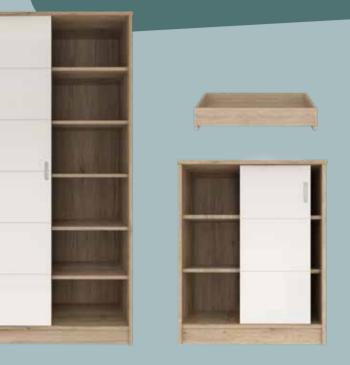

### **PEAK** Natural Oak & White COLLECTION

mununululuna

Wardrobe XL • Wardrobe • Chest • Chest Extension Bed 120x60 • Bed 140x70 • Wallshelf

unusuulululung Aller

Wardrobe XL • Wardrobe • Chest • Chest Extension • Bed 120x60 • Bed 140x70 Drawer for Bed 120 • Drawer for Bed 140 • Wallshelf • Storage Shelf