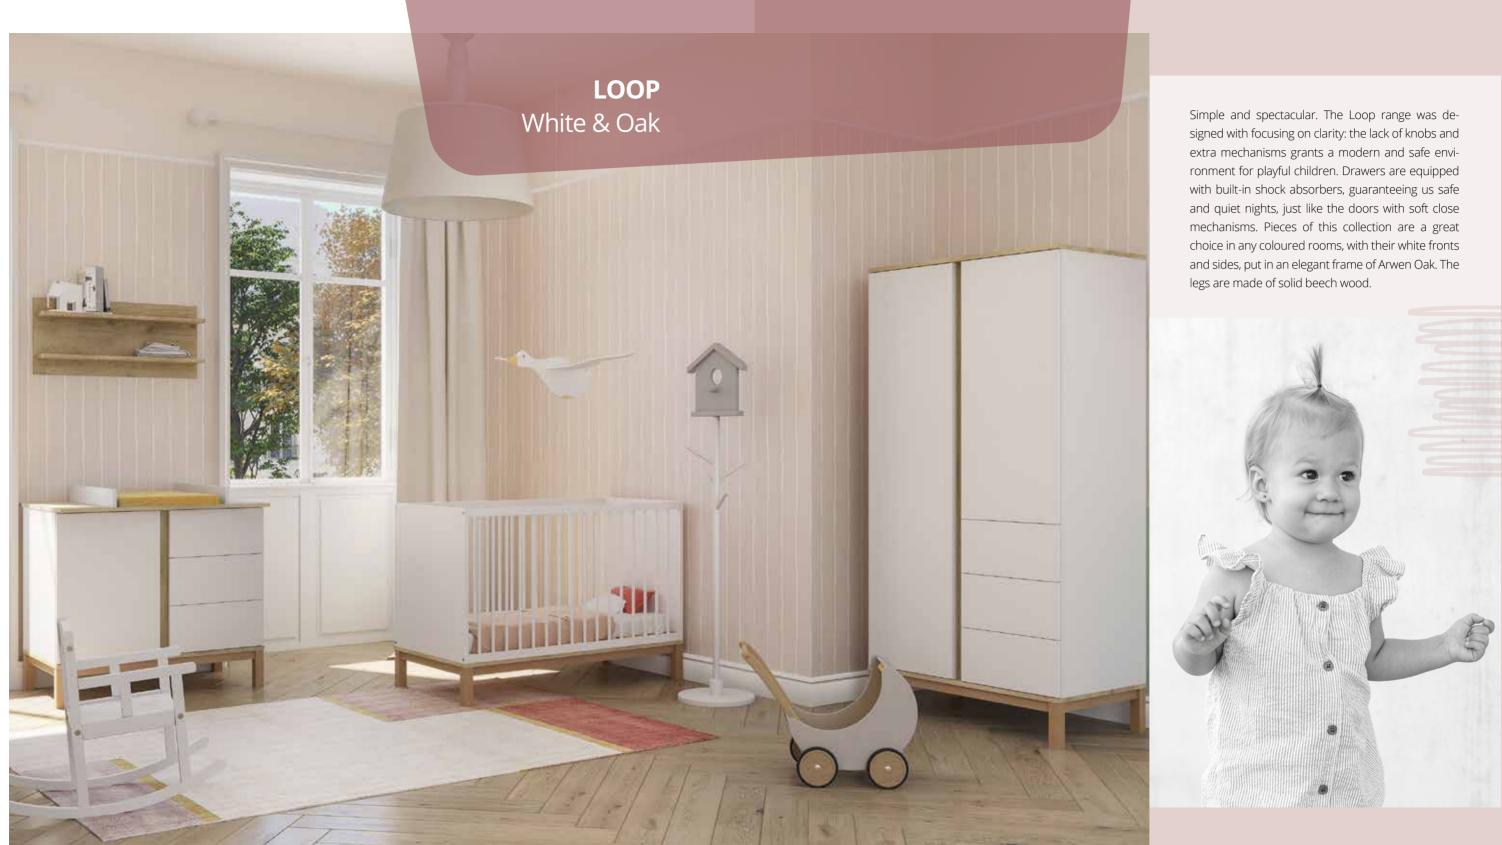

### CONTENT www.ung. aneur

| LOOP White & Oak<br>LOOP Grey & Oak                          |          |
|--------------------------------------------------------------|----------|
| COLETTE Anthracite<br>COLETTE White<br>COLETTE Grey          | 16       |
| PEAK Natural Oak & White<br>PEAK Grey & White                |          |
| NEMO Caravelle<br>NEMO White                                 | 28<br>32 |
| TONE GLOSS Cream Oak & White<br>TONE GLOSS Light Oak & White | 34<br>36 |
| CARDIFF                                                      | 38       |
| FLIP White & Oak<br>FLIP Oak<br>FLIP White<br>FLIP Grey      | 46<br>47 |
| SNOW Oak & White<br>SNOW White                               | 5(<br>54 |
| WING Grey Oak & White<br>WING Grey Oak & Grey                |          |