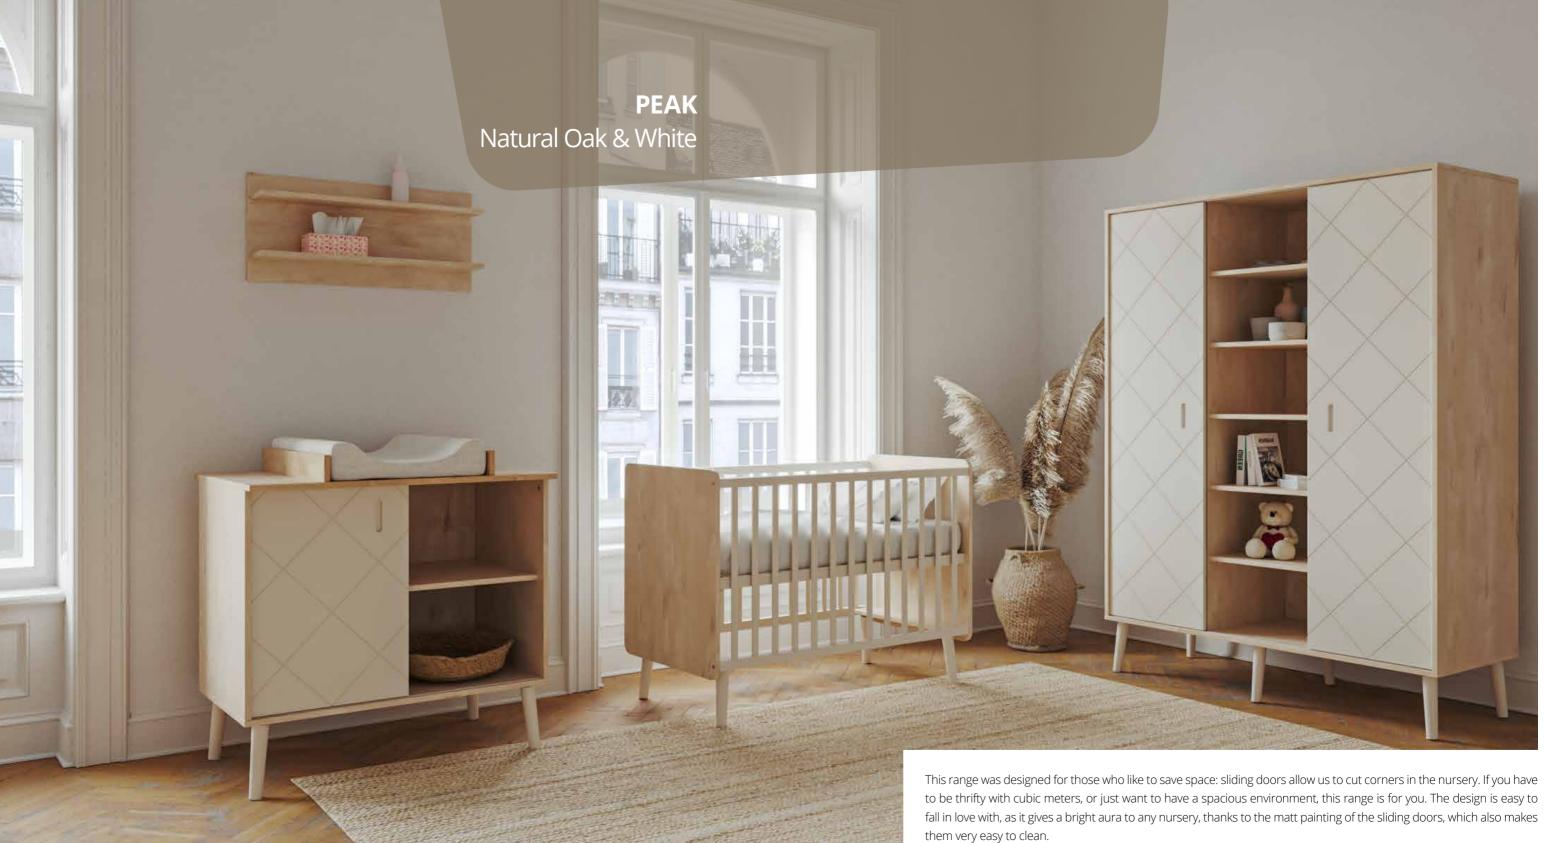

### **PEAK** Natural Oak & White COLLECTION

mununululuna

Wardrobe XL • Wardrobe • Chest • Chest Extension Bed 120x60 • Bed 140x70 • Wallshelf

unusuulululung Aller

Wardrobe XL • Wardrobe • Chest • Chest Extension • Bed 120x60 • Bed 140x70 Drawer for Bed 120 • Drawer for Bed 140 • Wallshelf • Storage Shelf

### TONE GLOSS Cream Oak & White COLLECTION

A most practical design, for light-coloured environments. This range is a perfect space saver, thanks to its sliding doors and deep storage compartments, not to mention the combi cot that is an absolute winner on the market, thanks to its compact design. It's also quite excellent choice if you don't like the experience of looking for lost toys under the furniture, since the plinth leg design prevents anything from going under the storage units.