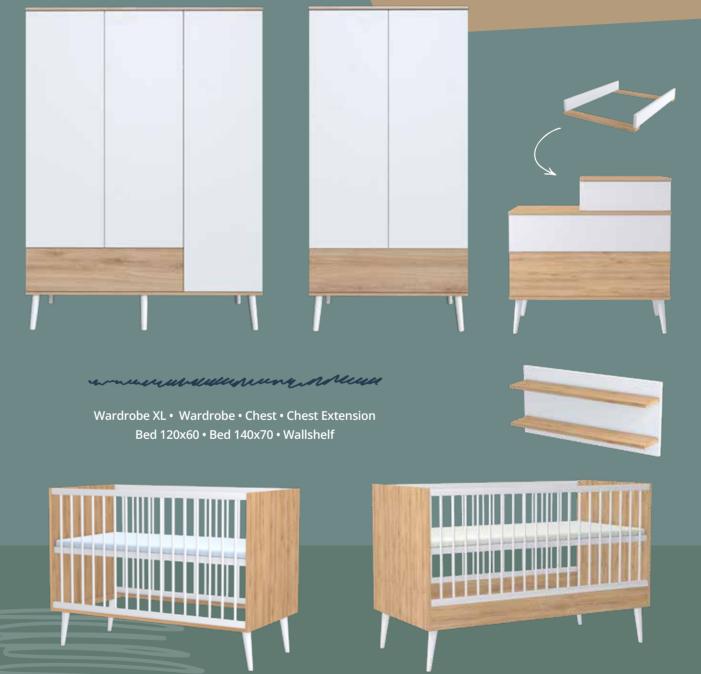

### **CARDIFF** White & Oak COLLECTION

unununununy nolling

Wardrobe XL • Wardrobe • Chest • Chest Extension Bed 120x60 • Bed 140x70 • Wallshelf