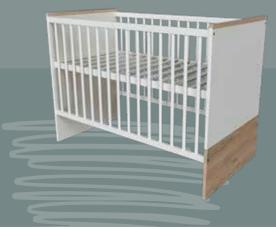

### **PEAK** Natural Oak & White COLLECTION

mununululuna

Wardrobe XL • Wardrobe • Chest • Chest Extension Bed 120x60 • Bed 140x70 • Wallshelf

unusuulululung Aller

Wardrobe XL • Wardrobe • Chest • Chest Extension • Bed 120x60 • Bed 140x70 Drawer for Bed 120 • Drawer for Bed 140 • Wallshelf • Storage Shelf