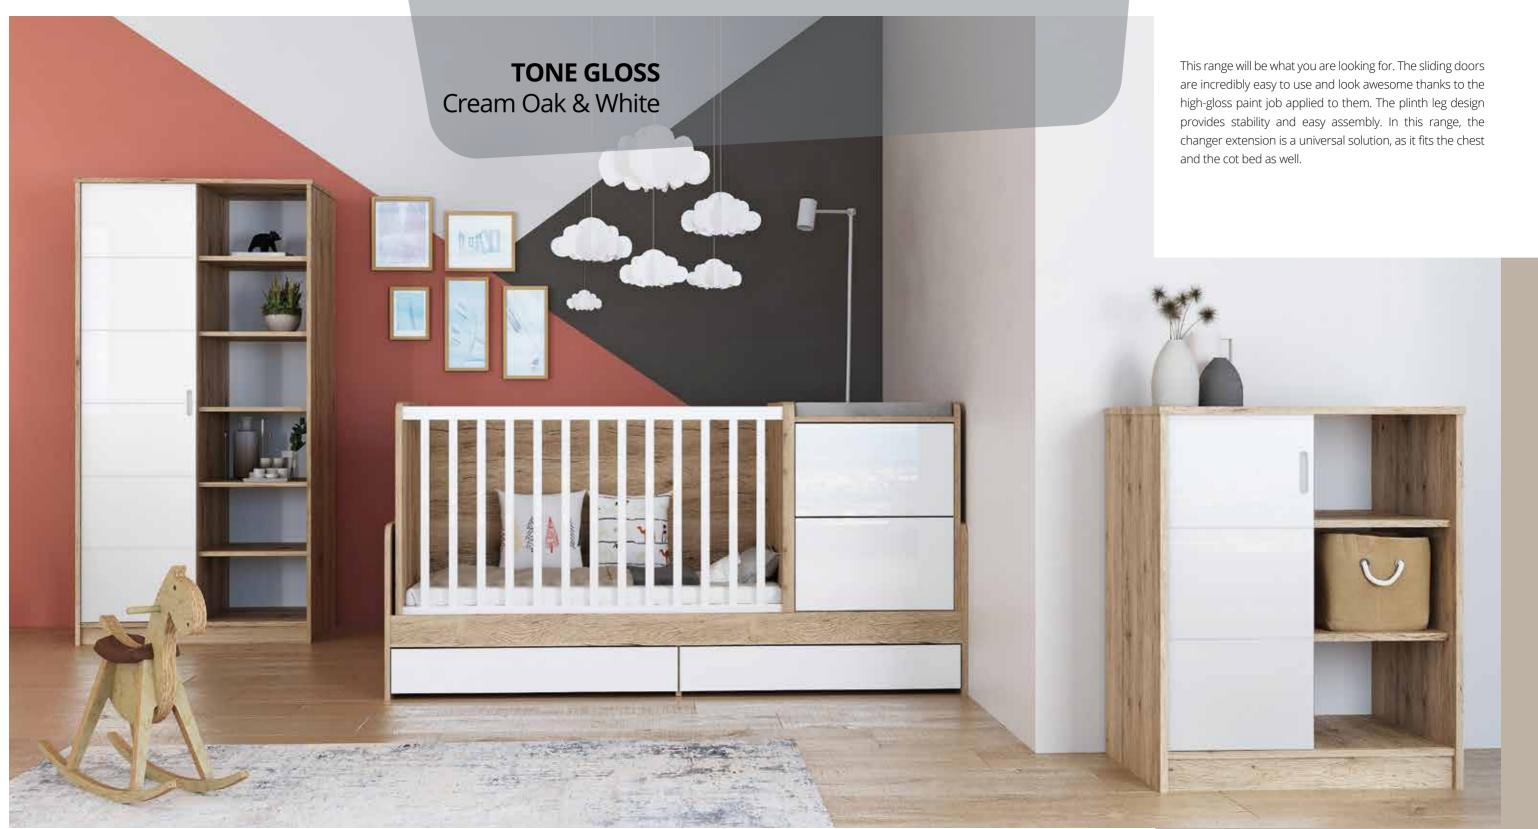

### TONE GLOSS Cream Oak & White COLLECTION

A most practical design, for light-coloured environments. This range is a perfect space saver, thanks to its sliding doors and deep storage compartments, not to mention the combi cot that is an absolute winner on the market, thanks to its compact design. It's also quite excellent choice if you don't like the experience of looking for lost toys under the furniture, since the plinth leg design prevents anything from going under the storage units.