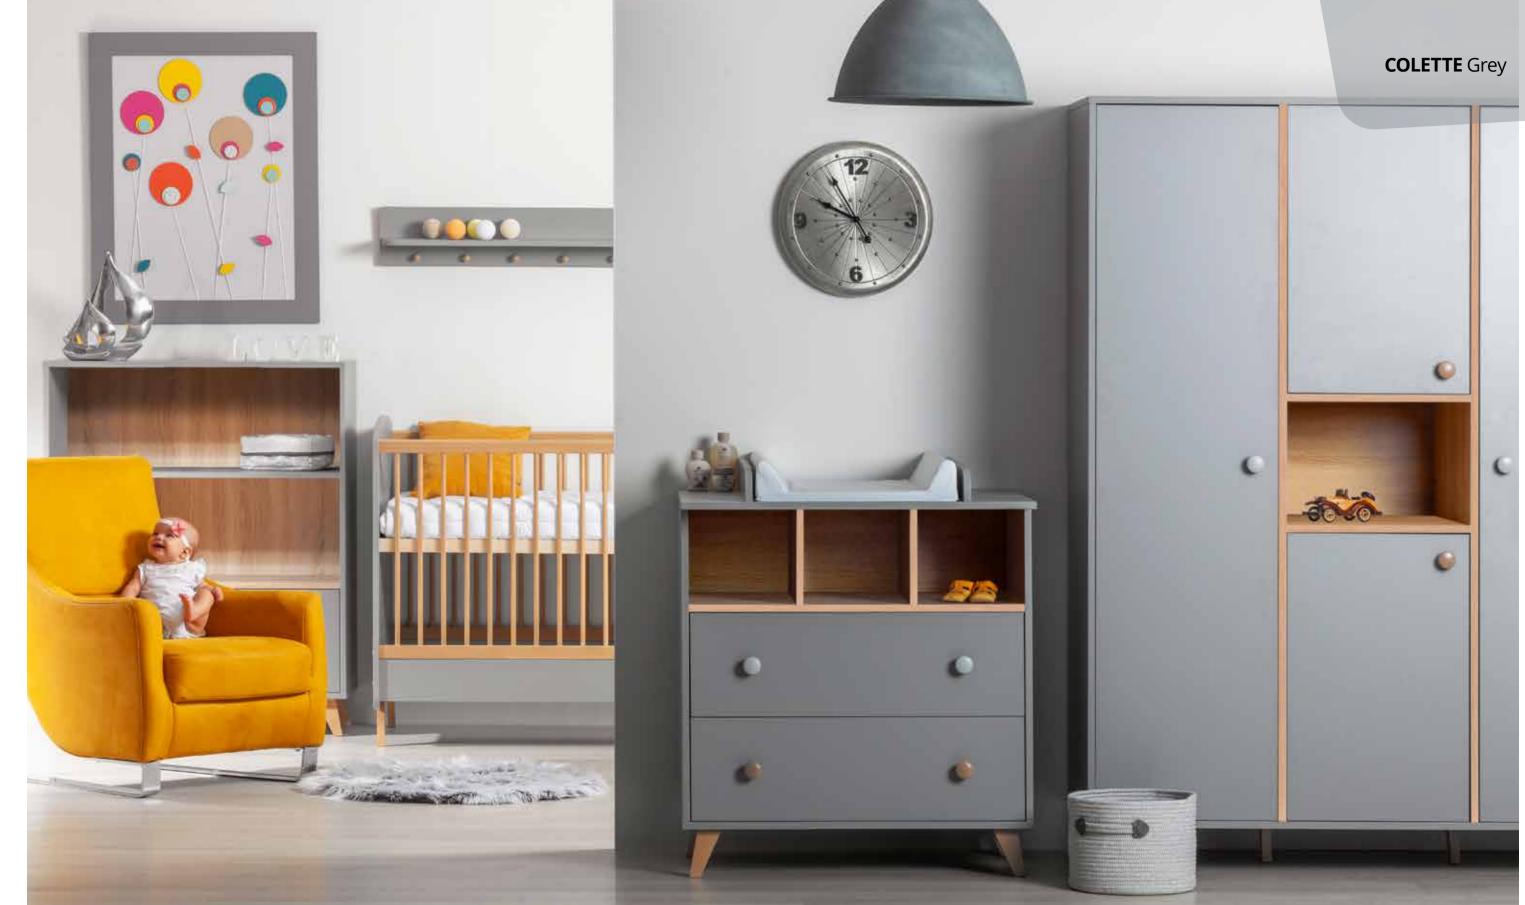

#### **COLETTE** White

Elegance is something we all deserve, and children are no exception. This range is perfect for those who seek classic shapes but want modern solutions. Playful or serious? With Colette, both are possible. The decorative buttons and handles are made of solid beech wood, just like the legs. The design is a sleek combination of white and oak.

### **COLETTE** White COLLECTION

unusuulusuung nolliell

Wardrobe XL • Wardrobe • Chest • Chest Extension Bed 120x60 • Bed 140x70 • Wallshelf