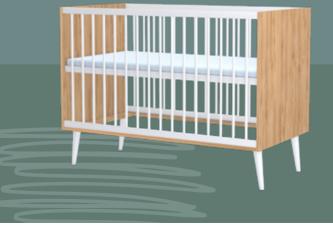

Chest Extension • Bed 120x60 • Bed 140x70 Drawer for Bed 120 • Drawer for Bed 140 • Wallshelf • Storage Shelf





### **NEMO** Caravelle COLLECTION









ununununung adelle

Wardrobe XL • Wardrobe • Chest • Top Changer Bed 140x70 • 5 in 1 Multi Bed



### TONE GLOSS Cream Oak & White COLLECTION



A most practical design, for light-coloured environments. This range is a perfect space saver, thanks to its sliding doors and deep storage compartments, not to mention the combi cot that is an absolute winner on the market, thanks to its compact design. It's also quite excellent choice if you don't like the experience of looking for lost toys under the furniture, since the plinth leg design prevents anything from going under the storage units.



### TONE GLOSS Light Oak & White













### **CARDIFF** White & Oak COLLECTION







unununununy nolling

Wardrobe XL • Wardrobe • Chest • Chest Extension Bed 120x60 • Bed 140x70 • Wallshelf



### FLIP White & Oak COLLECTION























### FLIP Grey





and you can get all this for the price of a large wardrobe. The junior bed serves as the basis of the com-











Sturdy structures with minimalist design. It's easy to find the perfect fit, no matter the room's colour since the white fronts look great in the Grey Oak frames. The built-in push-open mechanisms make the pieces easy to assemble





ununut successing Aller

Wardrobe XL • Wardrobe • Chest • Chest Extension Bed 120x60 • Bed 140x70 • Wallshelf



### WING Grey Oak & White COLLECTION





















# faktum



www.faktum.hu