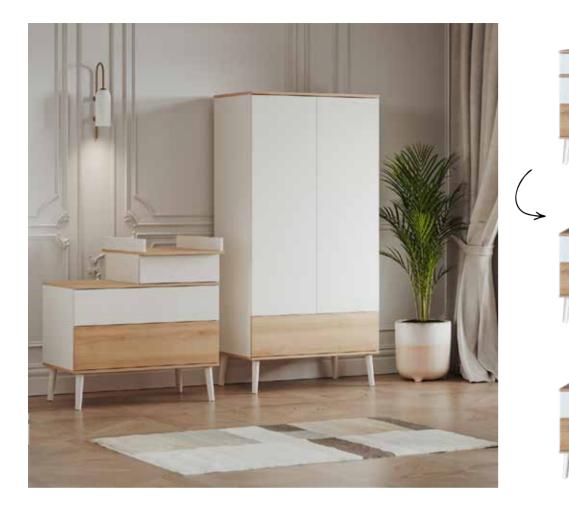

### **CARDIFF** White & Oak COLLECTION

unununununy nolling

Wardrobe XL • Wardrobe • Chest • Chest Extension Bed 120x60 • Bed 140x70 • Wallshelf