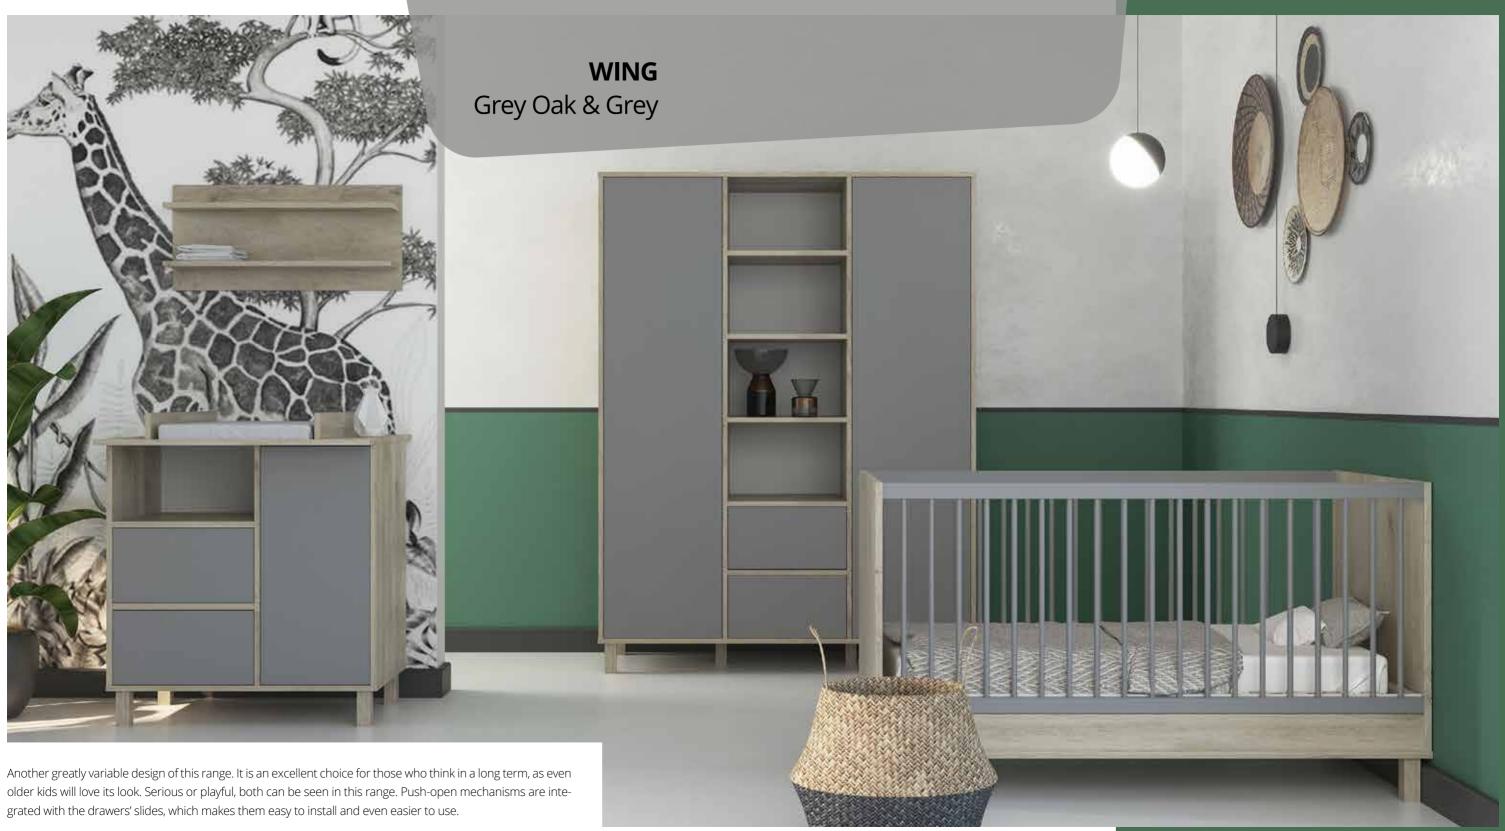

storage units.



### TONE GLOSS Light Oak & White













### **CARDIFF** White & Oak COLLECTION







unununununy nolling

Wardrobe XL • Wardrobe • Chest • Chest Extension Bed 120x60 • Bed 140x70 • Wallshelf



### FLIP White & Oak COLLECTION























### FLIP Grey





and you can get all this for the price of a large wardrobe. The junior bed serves as the basis of the com-











Sturdy structures with minimalist design. It's easy to find the perfect fit, no matter the room's colour since the white fronts look great in the Grey Oak frames. The built-in push-open mechanisms make the pieces easy to assemble





ununut successing Aller

Wardrobe XL • Wardrobe • Chest • Chest Extension Bed 120x60 • Bed 140x70 • Wallshelf



### WING Grey Oak & White COLLECTION





















# faktum



www.faktum.hu