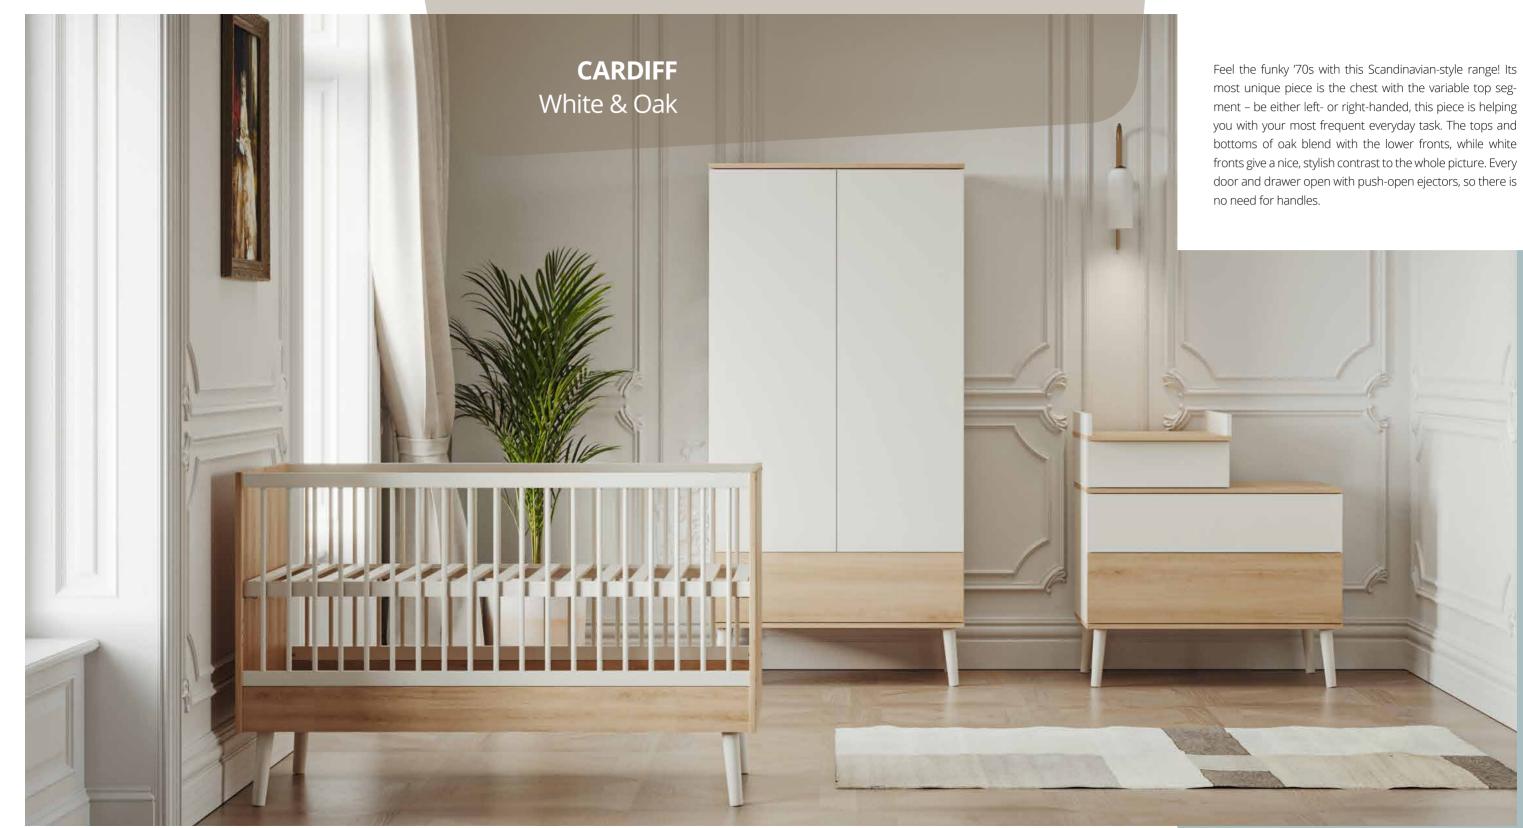

### **CARDIFF** White & Oak COLLECTION

unununununy nolling

Wardrobe XL • Wardrobe • Chest • Chest Extension Bed 120x60 • Bed 140x70 • Wallshelf