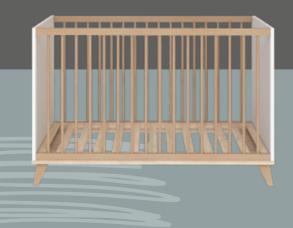

ununununung adelle

Wardrobe XL • Wardrobe • Chest • Top Changer Bed 140x70 • 5 in 1 Multi Bed



### TONE GLOSS Cream Oak & White COLLECTION



A most practical design, for light-coloured environments. This range is a perfect space saver, thanks to its sliding doors and deep storage compartments, not to mention the combi cot that is an absolute winner on the market, thanks to its compact design. It's also quite excellent choice if you don't like the experience of looking for lost toys under the furniture, since the plinth leg design prevents anything from going under the storage units.



### TONE GLOSS Light Oak & White













### **CARDIFF** White & Oak COLLECTION







unununununy nolling

Wardrobe XL • Wardrobe • Chest • Chest Extension Bed 120x60 • Bed 140x70 • Wallshelf



### FLIP White & Oak COLLECTION























### FLIP Grey





and you can get all this for the price of a large wardrobe. The junior bed serves as the basis of the com-











Sturdy structures with minimalist design. It's easy to find the perfect fit, no matter the room's colour since the white fronts look great in the Grey Oak frames. The built-in push-open mechanisms make the pieces easy to assemble





ununut successing Aller

Wardrobe XL • Wardrobe • Chest • Chest Extension Bed 120x60 • Bed 140x70 • Wallshelf



### WING Grey Oak & White COLLECTION





















# faktum



www.faktum.hu