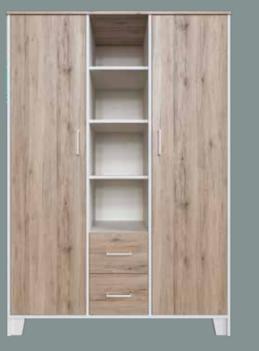

### **PEAK** Natural Oak & White COLLECTION

mununululuna

Wardrobe XL • Wardrobe • Chest • Chest Extension Bed 120x60 • Bed 140x70 • Wallshelf

unusuulululung Aller

Wardrobe XL • Wardrobe • Chest • Chest Extension • Bed 120x60 • Bed 140x70 Drawer for Bed 120 • Drawer for Bed 140 • Wallshelf • Storage Shelf