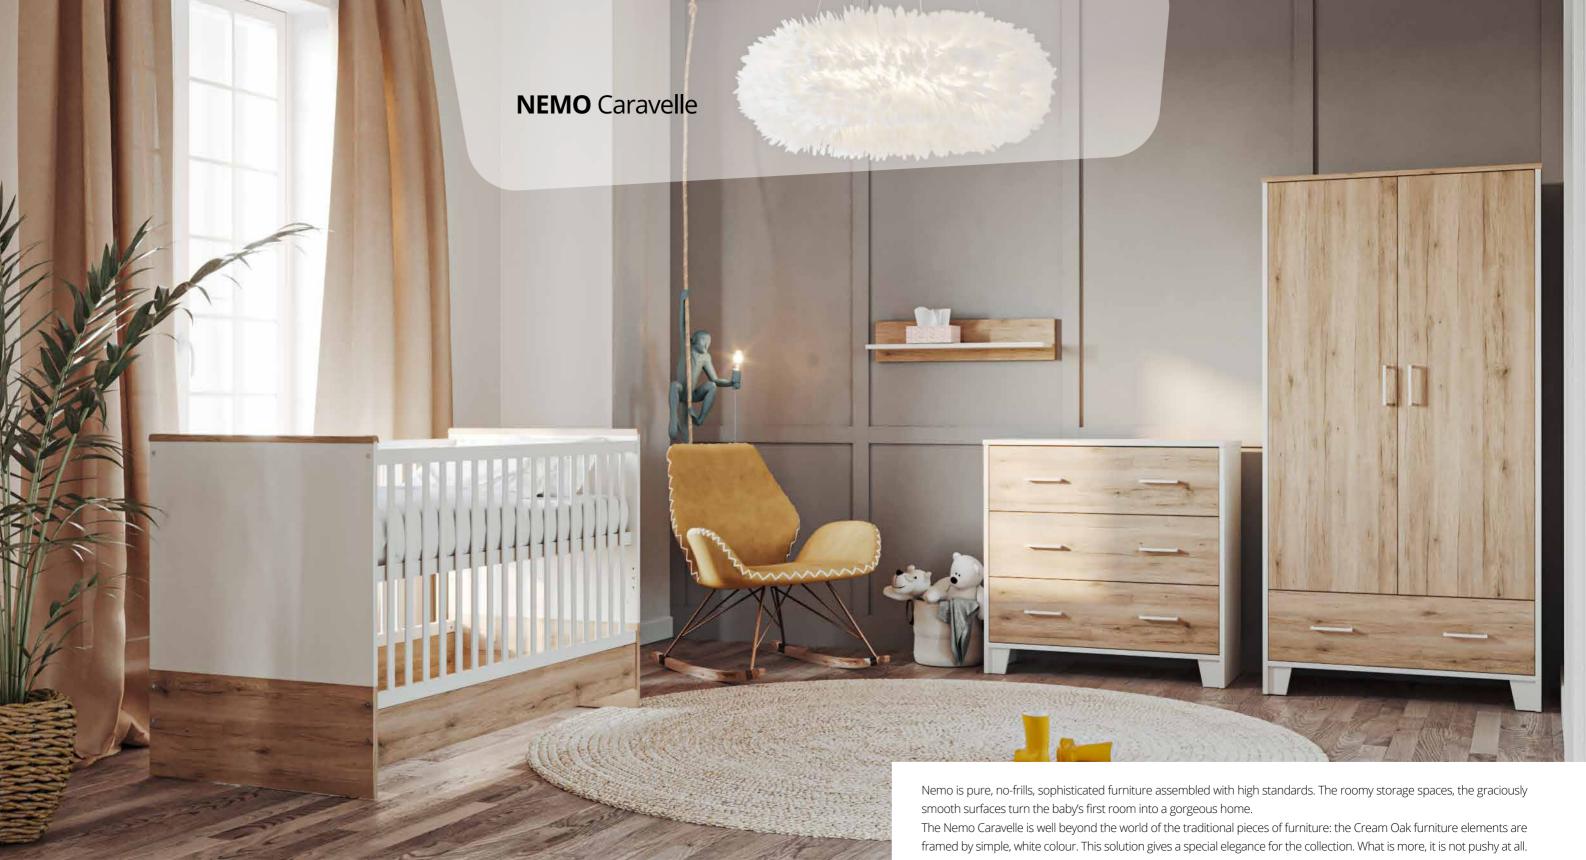

### **NEMO** Caravelle COLLECTION

ununununung adelle

Wardrobe XL • Wardrobe • Chest • Top Changer Bed 140x70 • 5 in 1 Multi Bed