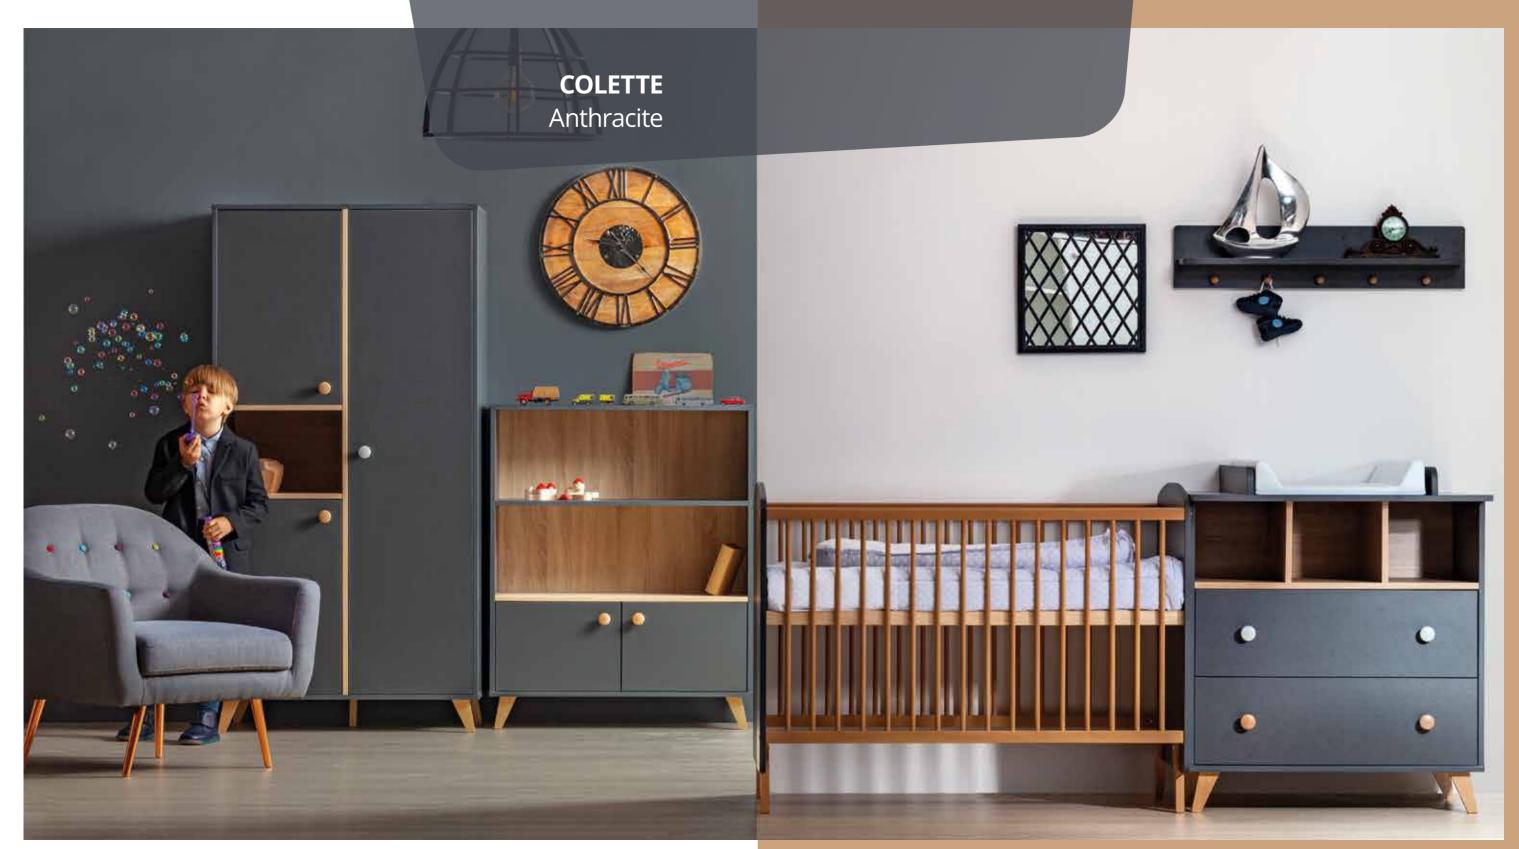

#### **COLETTE** White

Elegance is something we all deserve, and children are no exception. This range is perfect for those who seek classic shapes but want modern solutions. Playful or serious? With Colette, both are possible. The decorative buttons and handles are made of solid beech wood, just like the legs. The design is a sleek combination of white and oak.

### **COLETTE** White COLLECTION

unusuulusuung nolliell

Wardrobe XL • Wardrobe • Chest • Chest Extension Bed 120x60 • Bed 140x70 • Wallshelf