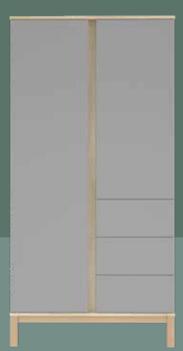

#### **COLETTE** White

Elegance is something we all deserve, and children are no exception. This range is perfect for those who seek classic shapes but want modern solutions. Playful or serious? With Colette, both are possible. The decorative buttons and handles are made of solid beech wood, just like the legs. The design is a sleek combination of white and oak.

### **COLETTE** White COLLECTION

unusuulusuung nolliell

Wardrobe XL • Wardrobe • Chest • Chest Extension Bed 120x60 • Bed 140x70 • Wallshelf