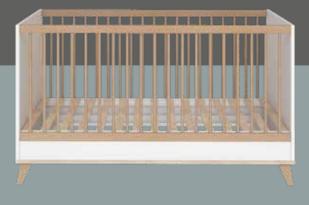

• Wardrobe • Chest • Top Changer Bed 140x70 • 5 in 1 Multi Bed



### TONE GLOSS Cream Oak & White COLLECTION



A most practical design, for light-coloured environments. This range is a perfect space saver, thanks to its sliding doors and deep storage compartments, not to mention the combi cot that is an absolute winner on the market, thanks to its compact design. It's also quite excellent choice if you don't like the experience of looking for lost toys under the furniture, since the plinth leg design prevents anything from going under the storage units.



### TONE GLOSS Light Oak & White













### **CARDIFF** White & Oak COLLECTION







unununununy nolling

Wardrobe XL • Wardrobe • Chest • Chest Extension Bed 120x60 • Bed 140x70 • Wallshelf



### FLIP White & Oak COLLECTION























### FLIP Grey





and you can get all this for the price of a large wardrobe. The junior bed serves as the basis of the com-











Sturdy structures with minimalist design. It's easy to find the perfect fit, no matter the room's colour since the white fronts look great in the Grey Oak frames. The built-in push-open mechanisms make the pieces easy to assemble





ununut successing Aller

Wardrobe XL • Wardrobe • Chest • Chest Extension Bed 120x60 • Bed 140x70 • Wallshelf



### WING Grey Oak & White COLLECTION





















# faktum



www.faktum.hu