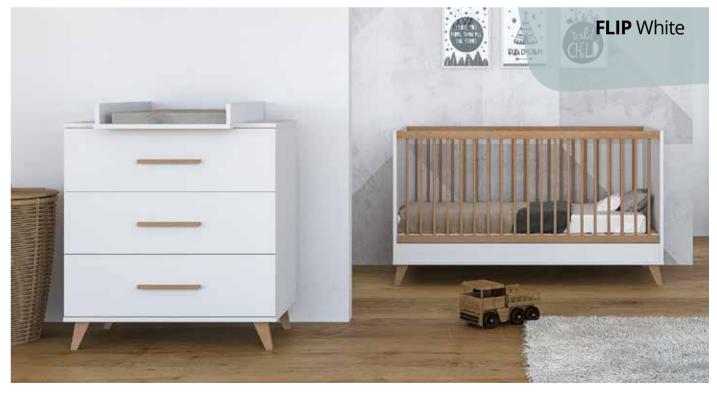

drobe • Chest • Top Changer Bed 140x70 • 5 in 1 Multi Bed



### TONE GLOSS Cream Oak & White COLLECTION



A most practical design, for light-coloured environments. This range is a perfect space saver, thanks to its sliding doors and deep storage compartments, not to mention the combi cot that is an absolute winner on the market, thanks to its compact design. It's also quite excellent choice if you don't like the experience of looking for lost toys under the furniture, since the plinth leg design prevents anything from going under the storage units.



### TONE GLOSS Light Oak & White













### **CARDIFF** White & Oak COLLECTION







unununununy nolling

Wardrobe XL • Wardrobe • Chest • Chest Extension Bed 120x60 • Bed 140x70 • Wallshelf



### FLIP White & Oak COLLECTION























### FLIP Grey





and you can get all this for the price of a large wardrobe. The junior bed serves as the basis of the com-











Sturdy structures with minimalist design. It's easy to find the perfect fit, no matter the room's colour since the white fronts look great in the Grey Oak frames. The built-in push-open mechanisms make the pieces easy to assemble





ununut successing Aller

Wardrobe XL • Wardrobe • Chest • Chest Extension Bed 120x60 • Bed 140x70 • Wallshelf



### WING Grey Oak & White COLLECTION





















# faktum



www.faktum.hu