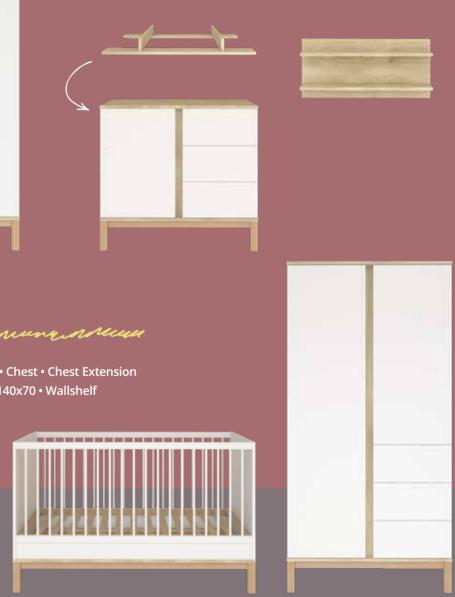

ununut summer a secure

Wardrobe XL • Wardrobe • Chest • Chest Extension Bed 120x60 • Bed 140x70 • Wallshelf