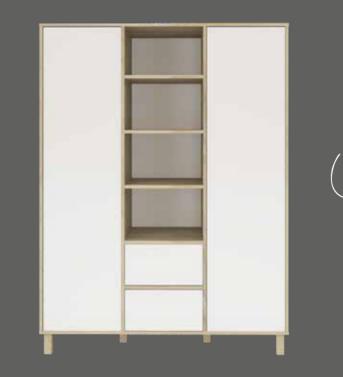

#### **COLETTE** White

Elegance is something we all deserve, and children are no exception. This range is perfect for those who seek classic shapes but want modern solutions. Playful or serious? With Colette, both are possible. The decorative buttons and handles are made of solid beech wood, just like the legs. The design is a sleek combination of white and oak.

### **COLETTE** White COLLECTION

unusuulusuung nolliell

Wardrobe XL • Wardrobe • Chest • Chest Extension Bed 120x60 • Bed 140x70 • Wallshelf