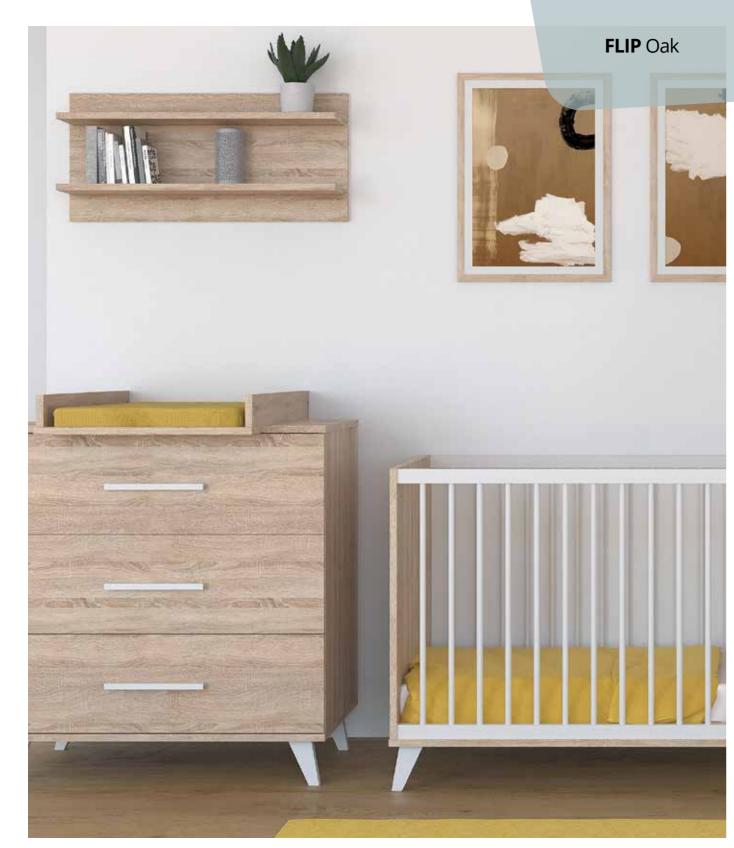

Wardrobe • Chest • Top Changer Bed 140x70 • 5 in 1 Multi Bed



### TONE GLOSS Cream Oak & White COLLECTION



A most practical design, for light-coloured environments. This range is a perfect space saver, thanks to its sliding doors and deep storage compartments, not to mention the combi cot that is an absolute winner on the market, thanks to its compact design. It's also quite excellent choice if you don't like the experience of looking for lost toys under the furniture, since the plinth leg design prevents anything from going under the storage units.



### TONE GLOSS Light Oak & White













### **CARDIFF** White & Oak COLLECTION







unununununy nolling

Wardrobe XL • Wardrobe • Chest • Chest Extension Bed 120x60 • Bed 140x70 • Wallshelf



### FLIP White & Oak COLLECTION























### FLIP Grey





and you can get all this for the price of a large wardrobe. The junior bed serves as the basis of the com-











Sturdy structures with minimalist design. It's easy to find the perfect fit, no matter the room's colour since the white fronts look great in the Grey Oak frames. The built-in push-open mechanisms make the pieces easy to assemble





ununut successing Aller

Wardrobe XL • Wardrobe • Chest • Chest Extension Bed 120x60 • Bed 140x70 • Wallshelf



### WING Grey Oak & White COLLECTION





















# faktum



www.faktum.hu