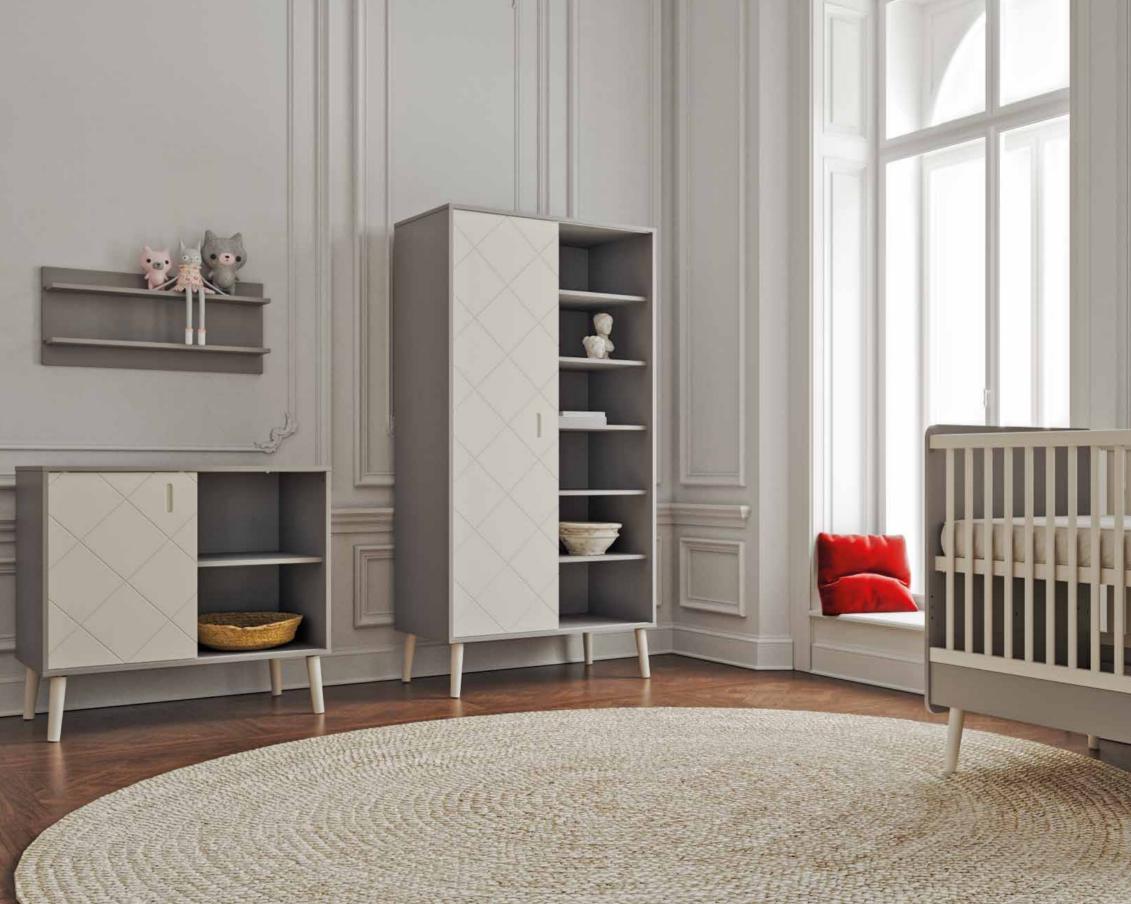

#### **COLETTE** White

Elegance is something we all deserve, and children are no exception. This range is perfect for those who seek classic shapes but want modern solutions. Playful or serious? With Colette, both are possible. The decorative buttons and handles are made of solid beech wood, just like the legs. The design is a sleek combination of white and oak.

### **COLETTE** White COLLECTION

unusuulusuung nolliell

Wardrobe XL • Wardrobe • Chest • Chest Extension Bed 120x60 • Bed 140x70 • Wallshelf