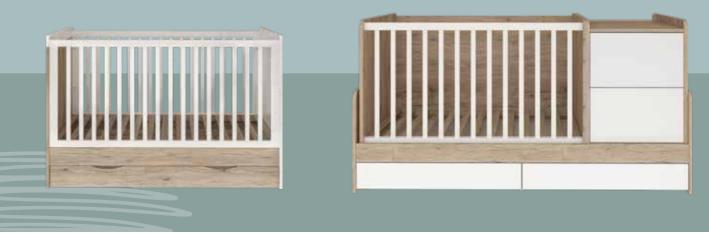

### **NEMO** Caravelle COLLECTION

ununununung adelle

Wardrobe XL • Wardrobe • Chest • Top Changer Bed 140x70 • 5 in 1 Multi Bed