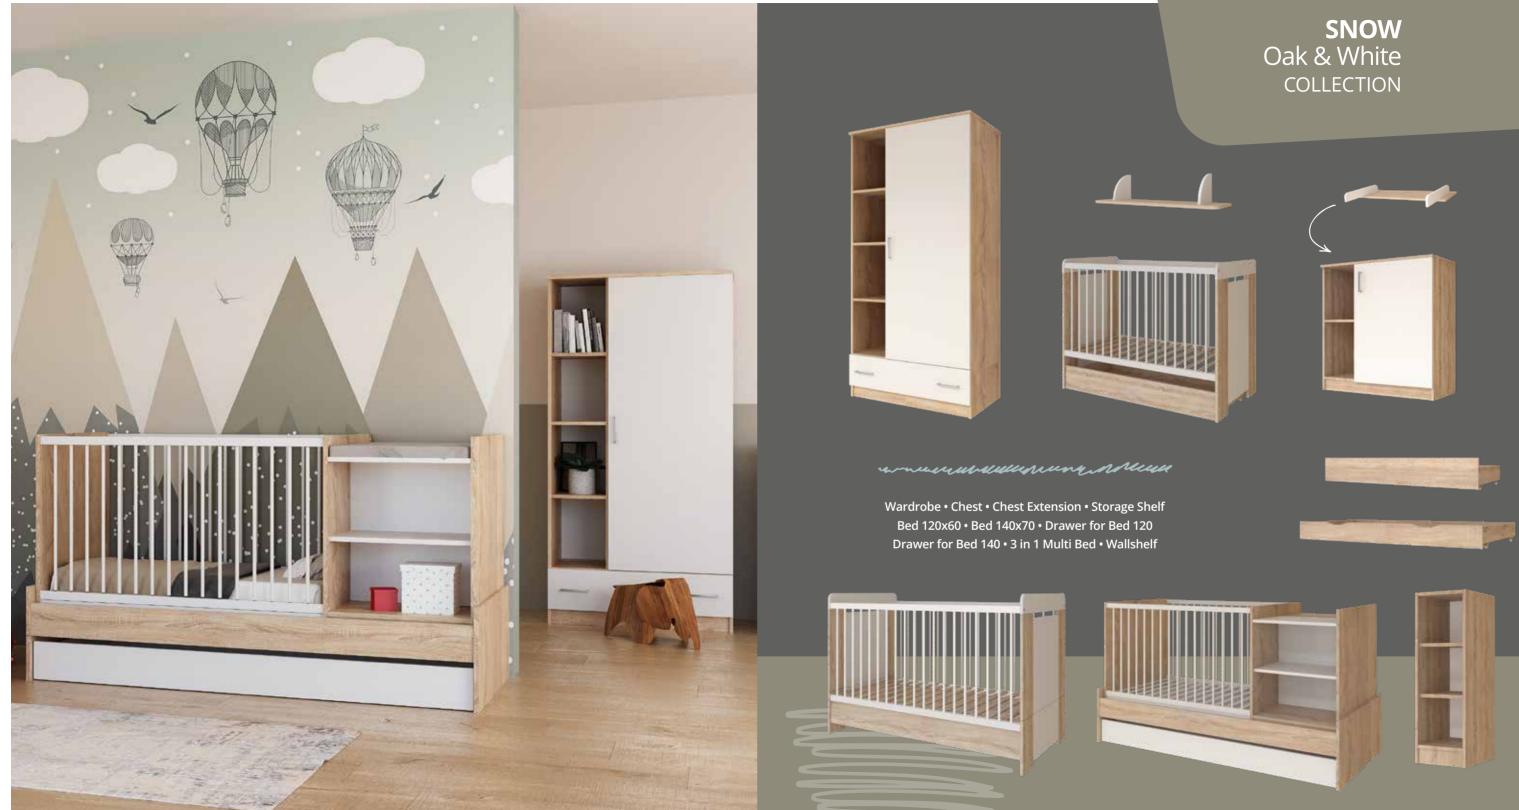

### TONE GLOSS Cream Oak & White COLLECTION

A most practical design, for light-coloured environments. This range is a perfect space saver, thanks to its sliding doors and deep storage compartments, not to mention the combi cot that is an absolute winner on the market, thanks to its compact design. It's also quite excellent choice if you don't like the experience of looking for lost toys under the furniture, since the plinth leg design prevents anything from going under the storage units.

### FLIP Grey

and you can get all this for the price of a large wardrobe. The junior bed serves as the basis of the com-

Sturdy structures with minimalist design. It's easy to find the perfect fit, no matter the room's colour since the white fronts look great in the Grey Oak frames. The built-in push-open mechanisms make the pieces easy to assemble