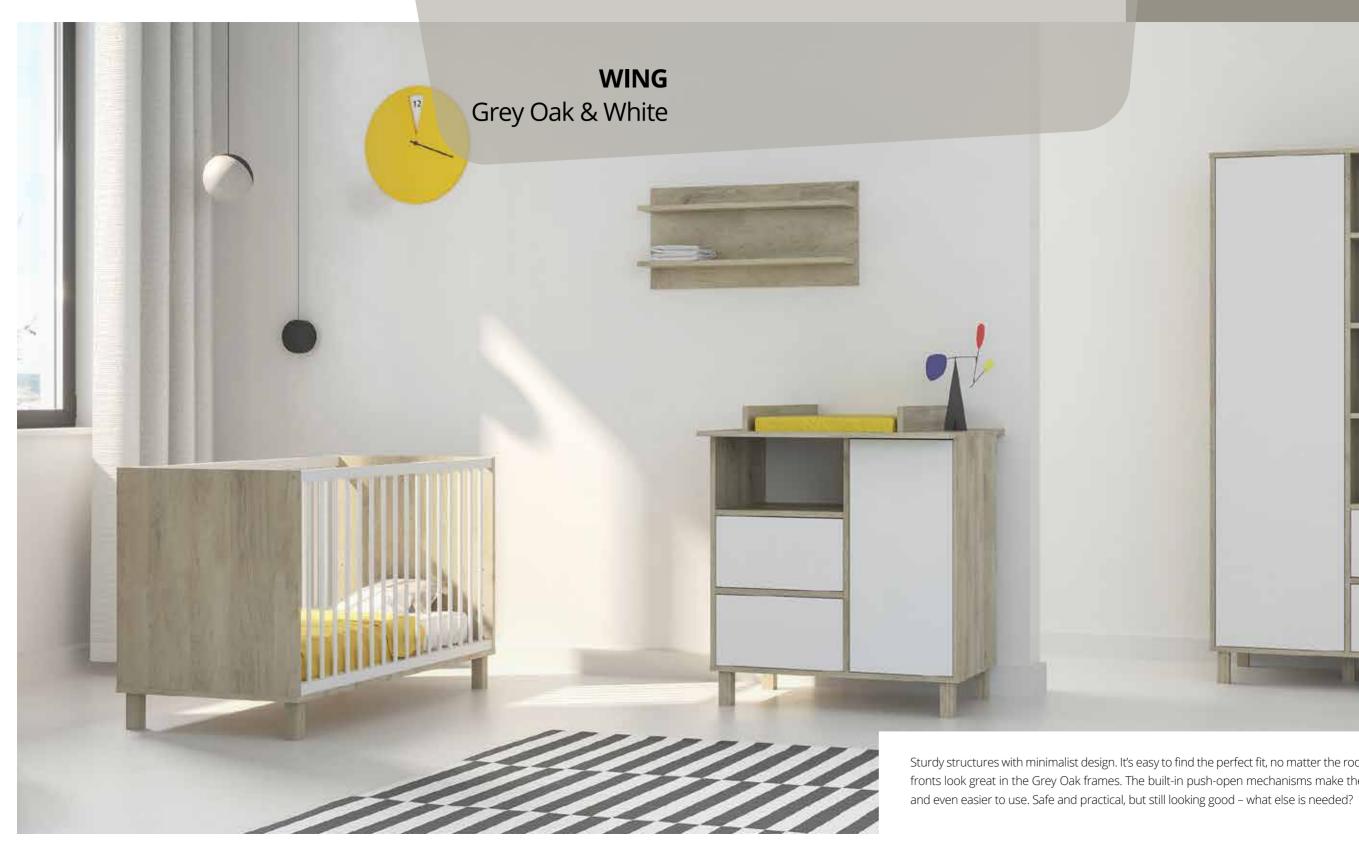

### FLIP Grey

and you can get all this for the price of a large wardrobe. The junior bed serves as the basis of the com-

Sturdy structures with minimalist design. It's easy to find the perfect fit, no matter the room's colour since the white fronts look great in the Grey Oak frames. The built-in push-open mechanisms make the pieces easy to assemble