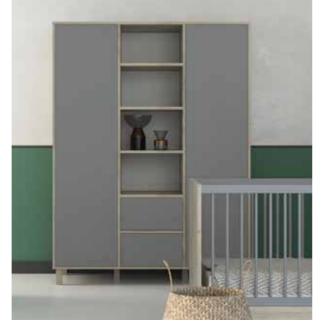

### **COLETTE** White COLLECTION

unusuulusuung nolliell

Wardrobe XL • Wardrobe • Chest • Chest Extension Bed 120x60 • Bed 140x70 • Wallshelf