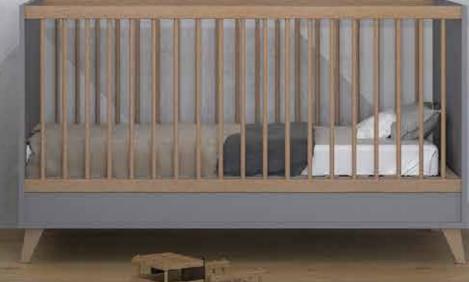

### TONE GLOSS Cream Oak & White COLLECTION

A most practical design, for light-coloured environments. This range is a perfect space saver, thanks to its sliding doors and deep storage compartments, not to mention the combi cot that is an absolute winner on the market, thanks to its compact design. It's also quite excellent choice if you don't like the experience of looking for lost toys under the furniture, since the plinth leg design prevents anything from going under the storage units.