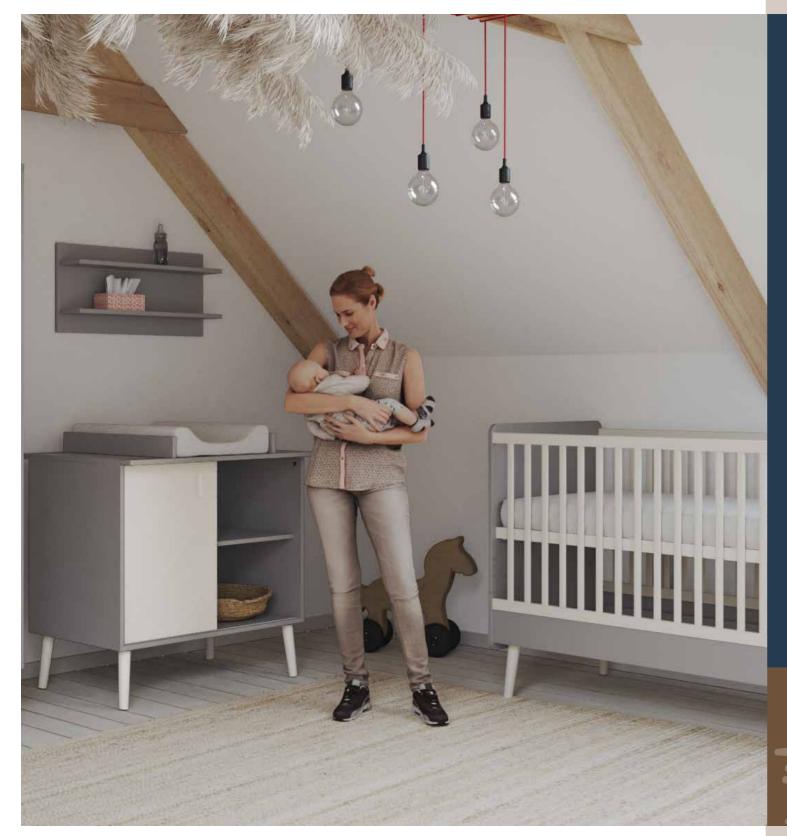

### **PEAK** Natural Oak & White COLLECTION

mununululuna

Wardrobe XL • Wardrobe • Chest • Chest Extension Bed 120x60 • Bed 140x70 • Wallshelf

unusuulululung Aller

Wardrobe XL • Wardrobe • Chest • Chest Extension • Bed 120x60 • Bed 140x70 Drawer for Bed 120 • Drawer for Bed 140 • Wallshelf • Storage Shelf