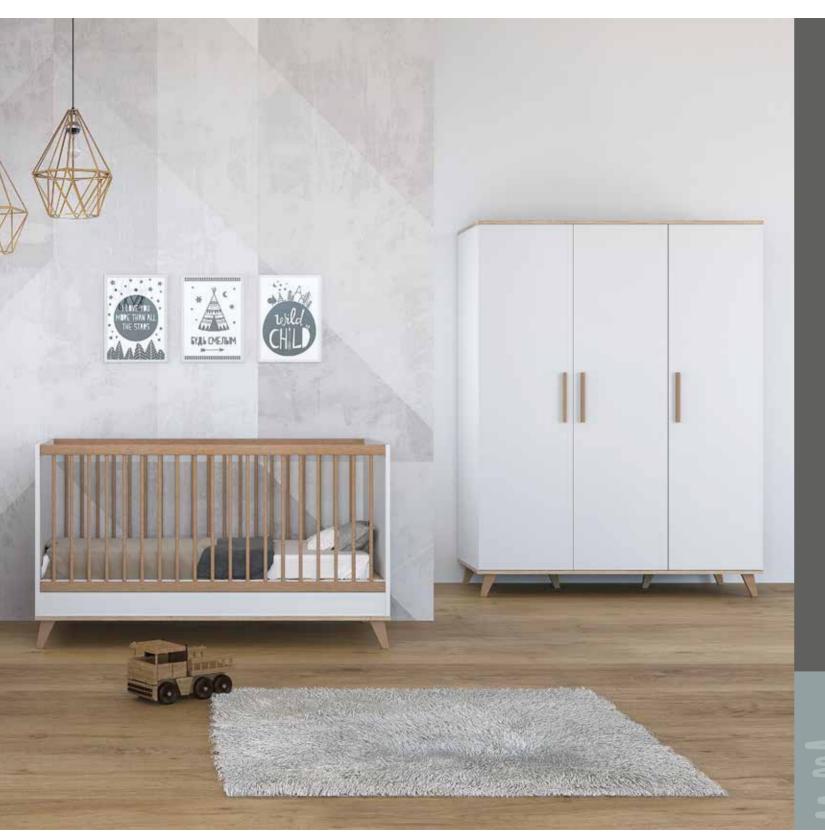

rawer for Bed 120 • Drawer for Bed 140 • Wallshelf • Storage Shelf





### **NEMO** Caravelle COLLECTION









ununununung adelle

Wardrobe XL • Wardrobe • Chest • Top Changer Bed 140x70 • 5 in 1 Multi Bed



### TONE GLOSS Cream Oak & White COLLECTION



A most practical design, for light-coloured environments. This range is a perfect space saver, thanks to its sliding doors and deep storage compartments, not to mention the combi cot that is an absolute winner on the market, thanks to its compact design. It's also quite excellent choice if you don't like the experience of looking for lost toys under the furniture, since the plinth leg design prevents anything from going under the storage units.



### TONE GLOSS Light Oak & White













### **CARDIFF** White & Oak COLLECTION







unununununy nolling

Wardrobe XL • Wardrobe • Chest • Chest Extension Bed 120x60 • Bed 140x70 • Wallshelf



### FLIP White & Oak COLLECTION























### FLIP Grey





and you can get all this for the price of a large wardrobe. The junior bed serves as the basis of the com-











Sturdy structures with minimalist design. It's easy to find the perfect fit, no matter the room's colour since the white fronts look great in the Grey Oak frames. The built-in push-open mechanisms make the pieces easy to assemble





ununut successing Aller

Wardrobe XL • Wardrobe • Chest • Chest Extension Bed 120x60 • Bed 140x70 • Wallshelf



### WING Grey Oak & White COLLECTION





















# faktum



www.faktum.hu