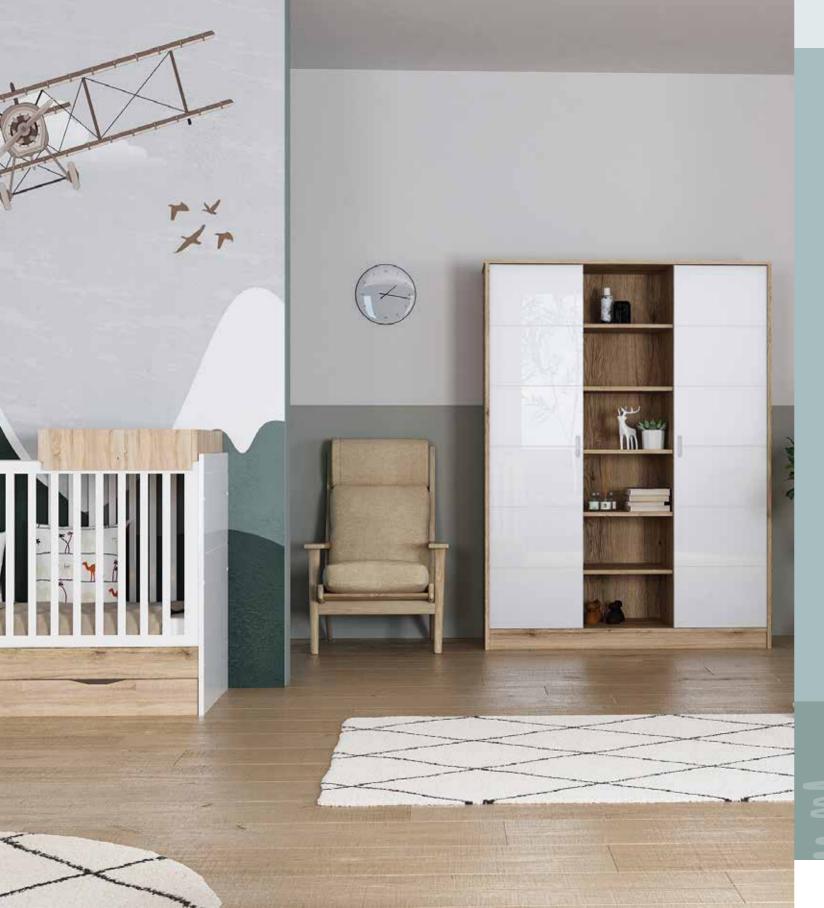

is perfect for those who seek classic shapes but want modern solutions. Playful or serious? With Colette, both are possible. The decorative buttons and handles are made of solid beech wood, just like the legs. The design is a sleek combination of white and oak.







### **COLETTE** White COLLECTION









unusuulusuung nolliell

Wardrobe XL • Wardrobe • Chest • Chest Extension Bed 120x60 • Bed 140x70 • Wallshelf



### **PEAK** Natural Oak & White COLLECTION









mununululuna

Wardrobe XL • Wardrobe • Chest • Chest Extension Bed 120x60 • Bed 140x70 • Wallshelf















unusuulululung Aller

Wardrobe XL • Wardrobe • Chest • Chest Extension • Bed 120x60 • Bed 140x70 Drawer for Bed 120 • Drawer for Bed 140 • Wallshelf • Storage Shelf





### **NEMO** Caravelle COLLECTION









ununununung adelle

Wardrobe XL • Wardrobe • Chest • Top Changer Bed 140x70 • 5 in 1 Multi Bed



### TONE GLOSS Cream Oak & White COLLECTION



A most practical design, for light-coloured environments. This range is a perfect space saver, thanks to its sliding doors and deep storage compartments, not to mention the combi cot that is an absolute winner on the market, thanks to its compact design. It's also quite excellent choice if you don't like the experience of looking for lost toys under the furniture, since the plinth leg design prevents anything from going under the storage units.



### TONE GLOSS Light Oak & White













### **CARDIFF** White & Oak COLLECTION







unununununy nolling

Wardrobe XL • Wardrobe • Chest • Chest Extension Bed 120x60 • Bed 140x70 • Wallshelf