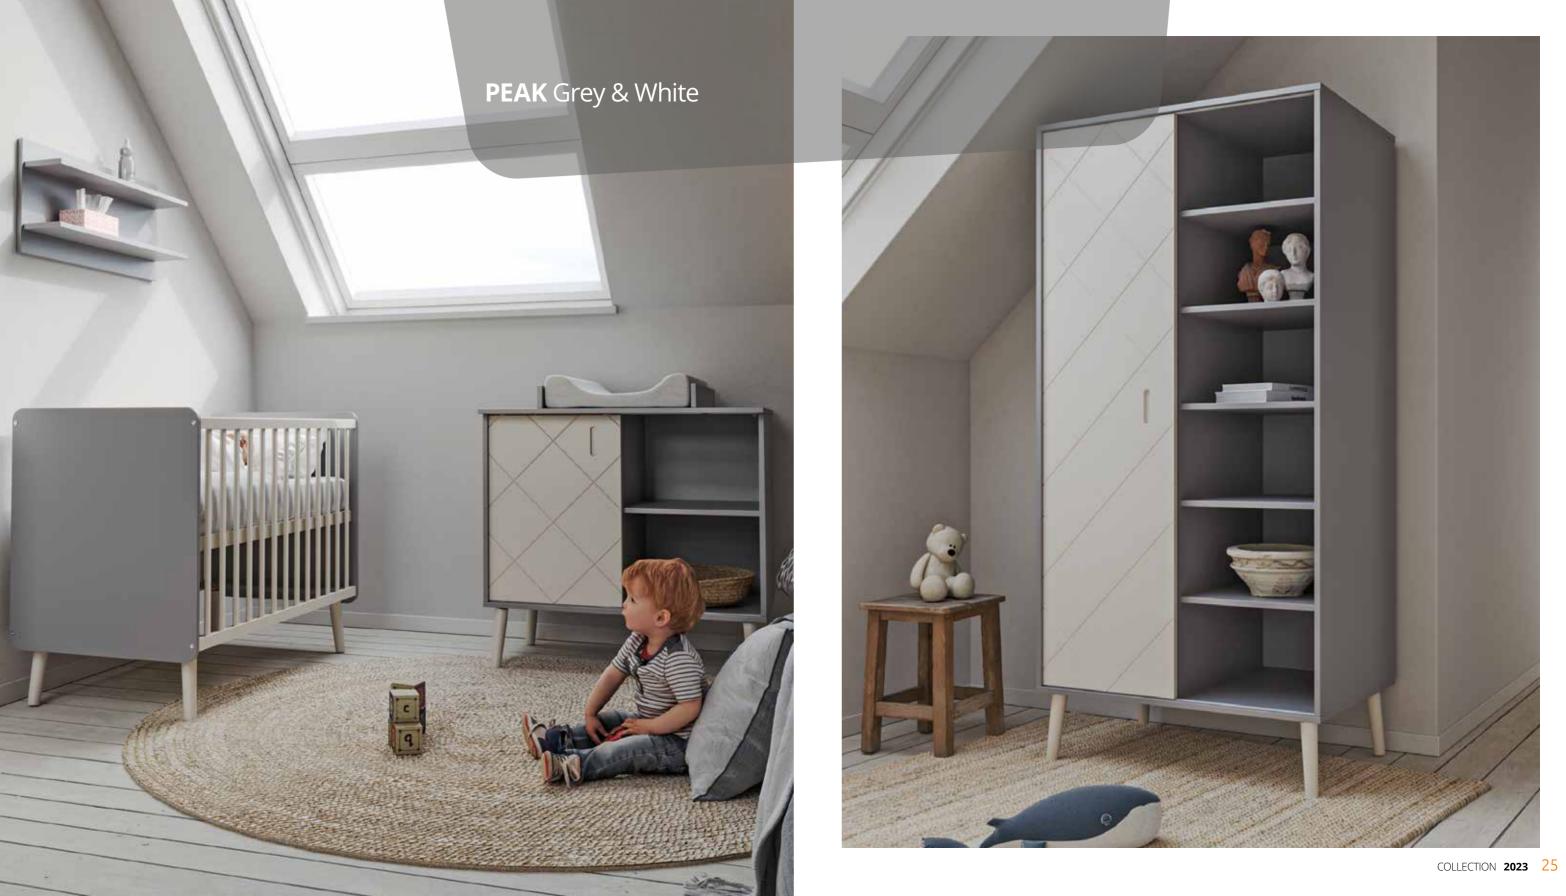

### **PEAK** Natural Oak & White COLLECTION

mununululuna

Wardrobe XL • Wardrobe • Chest • Chest Extension Bed 120x60 • Bed 140x70 • Wallshelf

unusuulululung Aller

Wardrobe XL • Wardrobe • Chest • Chest Extension • Bed 120x60 • Bed 140x70 Drawer for Bed 120 • Drawer for Bed 140 • Wallshelf • Storage Shelf