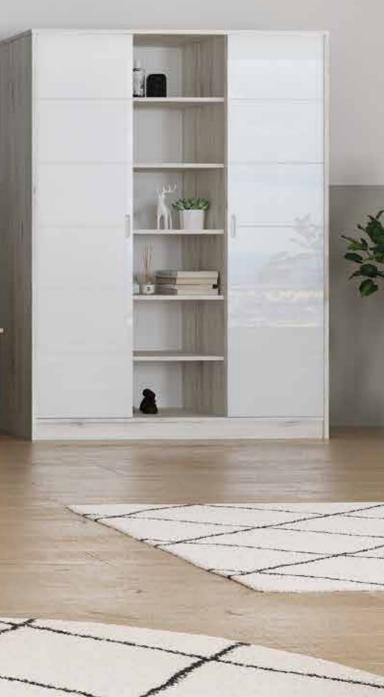

### **CARDIFF** White & Oak COLLECTION

unununununy nolling

Wardrobe XL • Wardrobe • Chest • Chest Extension Bed 120x60 • Bed 140x70 • Wallshelf