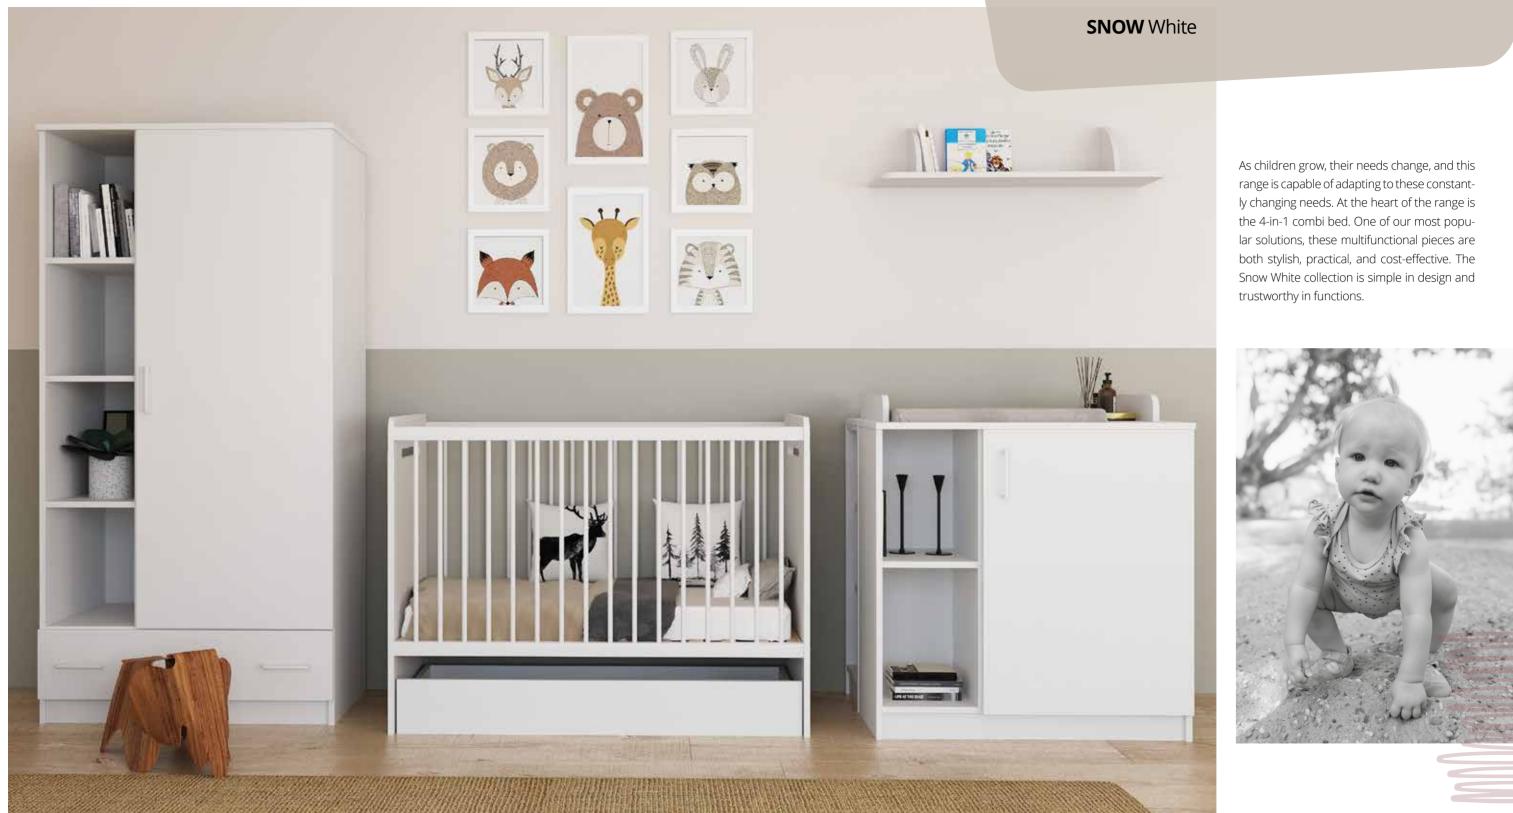

### FLIP Grey

and you can get all this for the price of a large wardrobe. The junior bed serves as the basis of the com-

Sturdy structures with minimalist design. It's easy to find the perfect fit, no matter the room's colour since the white fronts look great in the Grey Oak frames. The built-in push-open mechanisms make the pieces easy to assemble