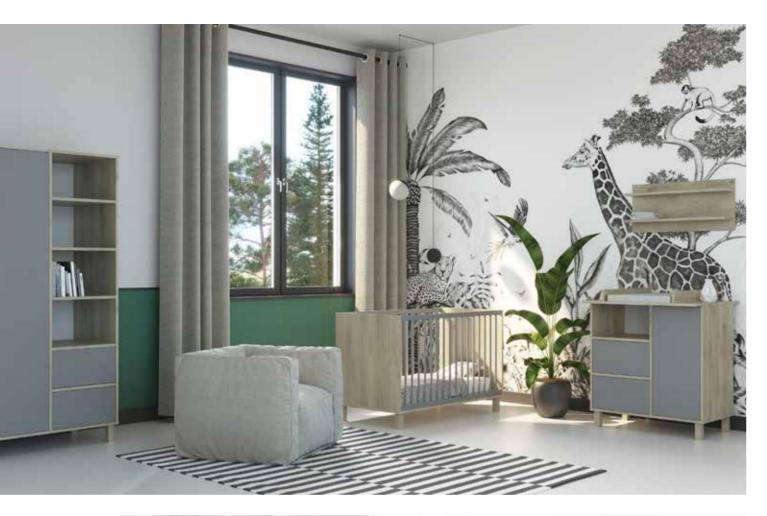

torage units.



### TONE GLOSS Light Oak & White













### **CARDIFF** White & Oak COLLECTION







unununununy nolling

Wardrobe XL • Wardrobe • Chest • Chest Extension Bed 120x60 • Bed 140x70 • Wallshelf



### FLIP White & Oak COLLECTION























### FLIP Grey





and you can get all this for the price of a large wardrobe. The junior bed serves as the basis of the com-











Sturdy structures with minimalist design. It's easy to find the perfect fit, no matter the room's colour since the white fronts look great in the Grey Oak frames. The built-in push-open mechanisms make the pieces easy to assemble





ununut successing Aller

Wardrobe XL • Wardrobe • Chest • Chest Extension Bed 120x60 • Bed 140x70 • Wallshelf



### WING Grey Oak & White COLLECTION





















# faktum



www.faktum.hu