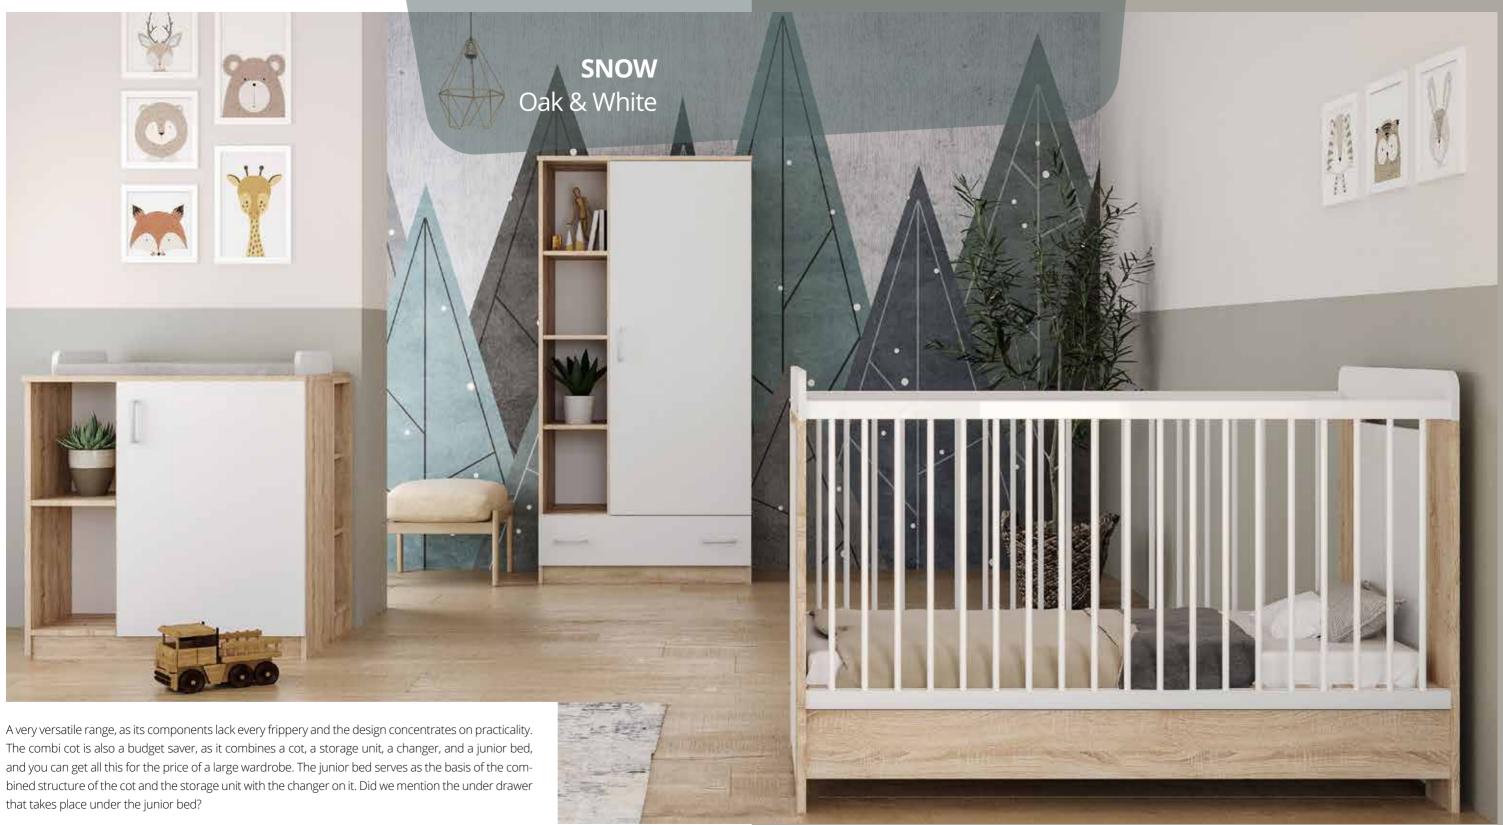

### TONE GLOSS Cream Oak & White COLLECTION

A most practical design, for light-coloured environments. This range is a perfect space saver, thanks to its sliding doors and deep storage compartments, not to mention the combi cot that is an absolute winner on the market, thanks to its compact design. It's also quite excellent choice if you don't like the experience of looking for lost toys under the furniture, since the plinth leg design prevents anything from going under the storage units.

### FLIP Grey

and you can get all this for the price of a large wardrobe. The junior bed serves as the basis of the com-

Sturdy structures with minimalist design. It's easy to find the perfect fit, no matter the room's colour since the white fronts look great in the Grey Oak frames. The built-in push-open mechanisms make the pieces easy to assemble