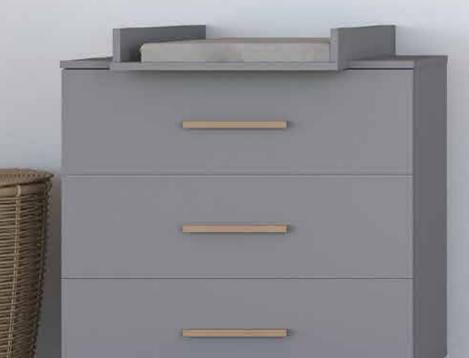

### FLIP Grey

and you can get all this for the price of a large wardrobe. The junior bed serves as the basis of the com-

Sturdy structures with minimalist design. It's easy to find the perfect fit, no matter the room's colour since the white fronts look great in the Grey Oak frames. The built-in push-open mechanisms make the pieces easy to assemble