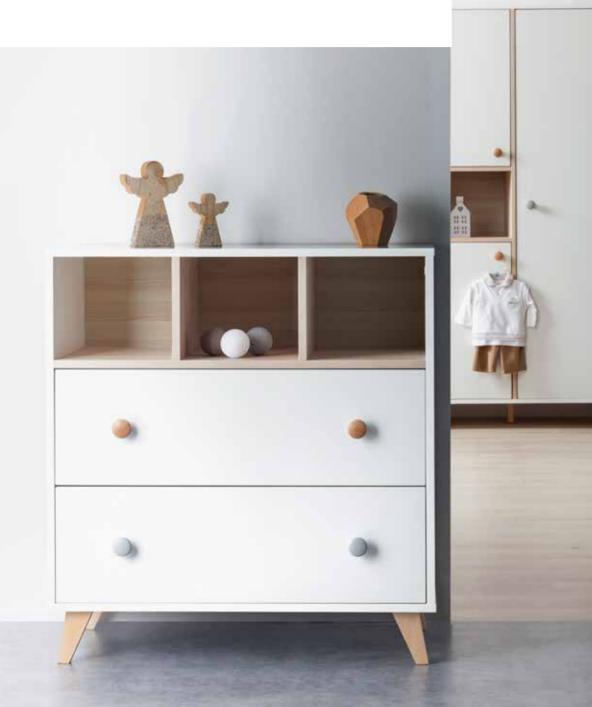

#### **COLETTE** White

Elegance is something we all deserve, and children are no exception. This range is perfect for those who seek classic shapes but want modern solutions. Playful or serious? With Colette, both are possible. The decorative buttons and handles are made of solid beech wood, just like the legs. The design is a sleek combination of white and oak.

### **COLETTE** White COLLECTION

unusuulusuung nolliell

Wardrobe XL • Wardrobe • Chest • Chest Extension Bed 120x60 • Bed 140x70 • Wallshelf