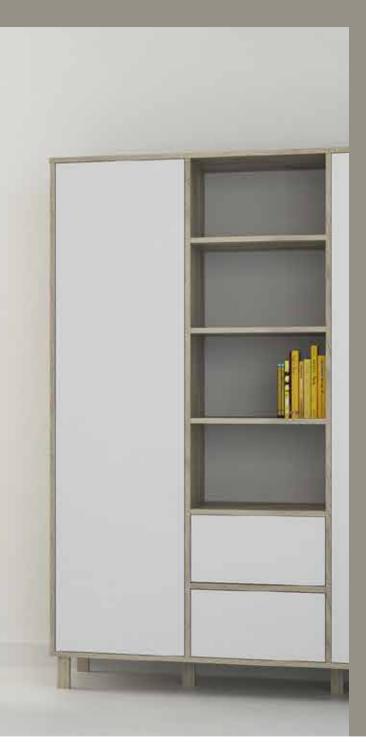

#### **COLETTE** White

Elegance is something we all deserve, and children are no exception. This range is perfect for those who seek classic shapes but want modern solutions. Playful or serious? With Colette, both are possible. The decorative buttons and handles are made of solid beech wood, just like the legs. The design is a sleek combination of white and oak.

### **COLETTE** White COLLECTION

unusuulusuung nolliell

Wardrobe XL • Wardrobe • Chest • Chest Extension Bed 120x60 • Bed 140x70 • Wallshelf