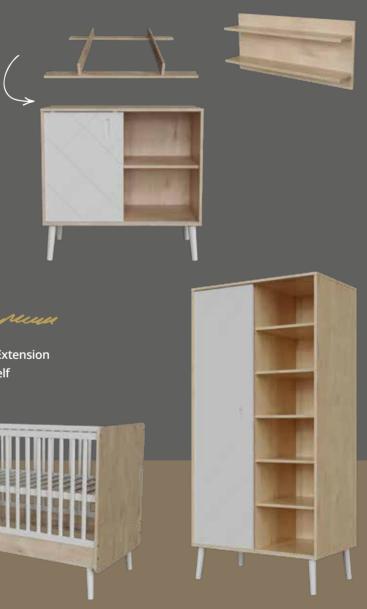

### **PEAK** Natural Oak & White COLLECTION

mununululuna

Wardrobe XL • Wardrobe • Chest • Chest Extension Bed 120x60 • Bed 140x70 • Wallshelf

unusuulululung Aller

Wardrobe XL • Wardrobe • Chest • Chest Extension • Bed 120x60 • Bed 140x70 Drawer for Bed 120 • Drawer for Bed 140 • Wallshelf • Storage Shelf