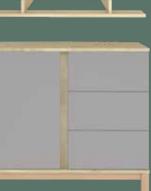

#### **COLETTE** White

Elegance is something we all deserve, and children are no exception. This range is perfect for those who seek classic shapes but want modern solutions. Playful or serious? With Colette, both are possible. The decorative buttons and handles are made of solid beech wood, just like the legs. The design is a sleek combination of white and oak.

### **COLETTE** White COLLECTION

unusuulusuung nolliell

Wardrobe XL • Wardrobe • Chest • Chest Extension Bed 120x60 • Bed 140x70 • Wallshelf