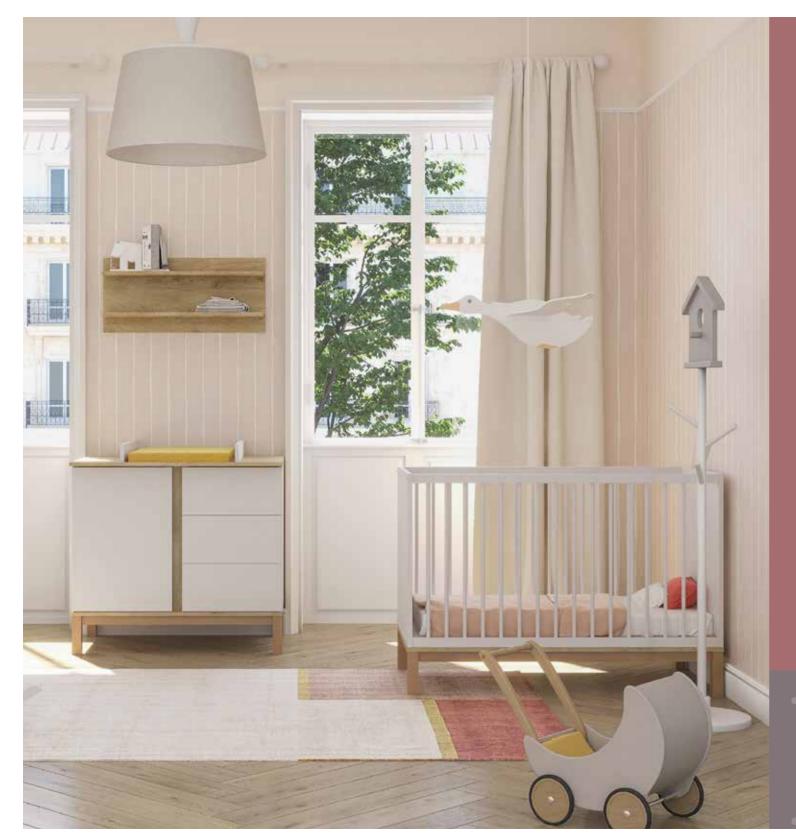

### CONTENT www.ung. aneur

| LOOP White & Oak<br>LOOP Grey & Oak                          |          |
|--------------------------------------------------------------|----------|
| COLETTE Anthracite<br>COLETTE White<br>COLETTE Grey          | 16       |
| PEAK Natural Oak & White<br>PEAK Grey & White                |          |
| NEMO Caravelle<br>NEMO White                                 | 28<br>32 |
| TONE GLOSS Cream Oak & White<br>TONE GLOSS Light Oak & White | 34<br>36 |
| CARDIFF                                                      | 38       |
| FLIP White & Oak<br>FLIP Oak<br>FLIP White<br>FLIP Grey      | 46<br>47 |
| SNOW Oak & White<br>SNOW White                               | 5(<br>54 |
| WING Grey Oak & White<br>WING Grey Oak & Grey                |          |